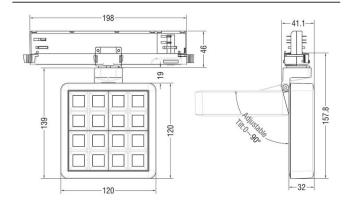

| Luminous efficiency (Lm/W)  | 80.37          |
| Beam angle (º)              | 65.3           |
| Life time (h)               | 50000 h L80B10 |
| IP                          | 20             |
| Electrical class insulation | Clas II        |
| Colour                      | Black          |
| Chip Brand                  | OSRAM          |
| Control gear included       | Yes            |
| Control gear                | DALI           |
| Flicker Free                | Yes            |
| Light source                | LED            |
| Type of LED                 | СОВ            |
| Colour temperature (K)      | 3000           |
| Colour consistency (SDCM)   | SDCM<3         |
| CRI                         | 90             |
|                             |                |

## **Scheme**