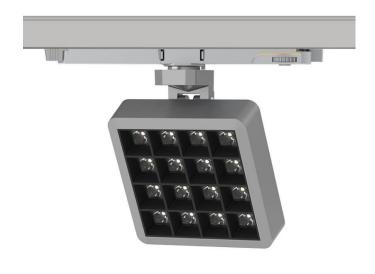

## **MATRIX 4x4**

Lavov tracklight from the family MATRIX with a power of 27,57W, CRI 90 and CCT 3000K, 65,3 degrees beam angle. With a total lumen output of 2215,9lm, and a luminous efficacy of 80,37lm/W. Made in Die Cast Aluminum and finished in Black color. DALI driver.