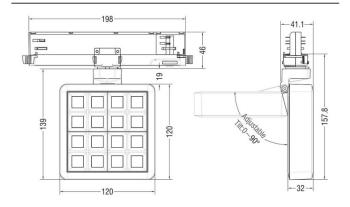

| Real luminous flux (Lm)     | 2215.9         |
| Luminous efficiency (Lm/W)  | 80.37          |
| Beam angle (º)              | 65.3           |
| Life time (h)               | 50000 h L80B10 |
| IP                          | 20             |
| Electrical class insulation | Clas II        |
| Colour                      | Grey           |
| Chip Brand                  | OSRAM          |
| Control gear included       | Yes            |
| Control gear                | DALI           |
| Flicker Free                | Yes            |
| Light source                | LED            |
| Type of LED                 | СОВ            |
| Colour temperature (K)      | 3000           |
| Colour consistency (SDCM)   | SDCM<3         |
| CRI                         | 90             |

## **Scheme**