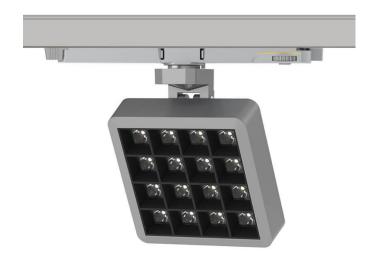

## **MATRIX 4x4**

Lavov tracklight from the family MATRIX with a power of 27,57W, CRI 90 and CCT 3000K, 65,3 degrees beam angle. With a total lumen output of 2215,9lm, and a luminous efficacy of 80,37lm/W. Made in Die Cast Aluminum and finished in Grey color. DALI driver.

| Product                     |                |
|-----------------------------|----------------|
| Real power (W)              | 27.57          |
| Real luminous flux (Lm)     | 2215.9         |
| Luminous efficiency (Lm/W)  | 80.37          |
| Beam angle (º)              | 65.3           |
| Life time (h)               | 50000 h L80B10 |
| IP                          | 20             |
| Electrical class insulation | Clas II        |
| Colour                      | Grey           |
| Chip Brand                  | OSRAM          |
| Control gear included       | Yes            |
| Control gear                | DALI           |
| Flicker Free                | Yes            |
| Light source                | LED            |
| Type of LED                 | СОВ            |
| Colour temperature (K)      | 3000           |
| Colour consistency (SDCM)   | SDCM<3         |
| CRI                         | 90             |