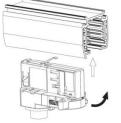

insulated liner or similar materials
- 5. Do not install at the place easy to loose, break and other instability surface
- 6. Do not impact or exert greater pressure on the lighting surface

## Cautions

- 1. Power off before replacement
- 2. Don't touch the lamp when light
- 3. Don't use it in sealed fixture
- 4. If not bright, blink, dimming and other fault, please contact our service staff firstly instead of repairing it by yourself
- 5. Consult competent electricians for technical support

## 4 Wire (3-Phase) Track Rail and Adapter Type







4 Wire (3-Phase) Rail

## Adapter

Integrated Adapter

## **Adapter Installation Instructions**



adapter's positions are the same as the picture direction with the showed before installation.

2. The adapter flange is in the same track plane.



3. Track dadpter into the track.



4. Revolve the hand grip in place, select the power knob: phase 1/ phase 2/ phase 3. Can swing clockwise and anticlockwise.



#### INDOOR / TRACKLIGHTS / MATRIX / MATRIX 4X4

Item code 86.T018.2343.03

#### **Remove Instructions**



Turn the hand grip to the position as shown

## Integrated Adapter Installation Instructions





## **Remove Instructions**

showed before

installation.



track plane.

Turn the hand grip to the position as shown



clockwise and anticlockwise.

Remove the track adapter as shown