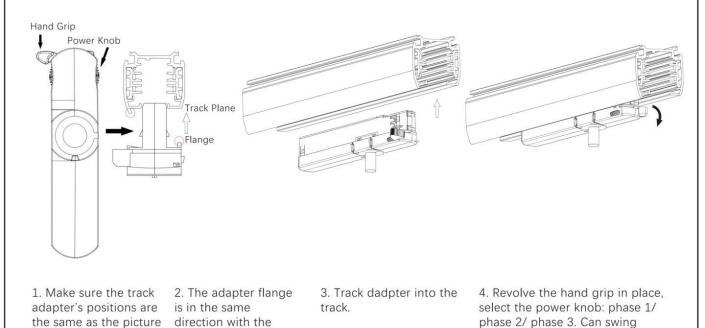

## **Adapter Installation Instructions**

adapter's positions are the same as the picture direction with the showed before installation.

2. The adapter flange is in the same track plane.

3. Track dadpter into the track.

4. Revolve the hand grip in place, select the power knob: phase 1/ phase 2/ phase 3. Can swing clockwise and anticlockwise.