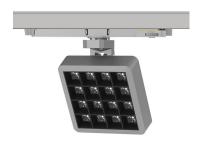

# INDOOR / TRACKLIGHTS / MATRIX / MATRIX 4X4

#### Item code 86.T018.2343.03

- Installation and wiring of luminaire must be in accordance with all applicable local codes.
- Installation, inspection, and maintenance of luminaires should be performed by a qualified
- electrician.
- DO NOT make or alter any open holes in the luminaire. Do not modify the luminaire.
- DO NOT install damaged product.
- Make sure electrical power is OFF before and during installation and maintenance.
- Make sure the equipment is properly grounded.
- Make sure the supply voltage is same as the rated fixture voltage.

#### INDOOR / TRACKLIGHTS / MATRIX / **MATRIX 4X4**

Item code 86.T018.2343.03

Please read all instructions before installation to avoid any problems.