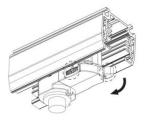

#### **Remove Instructions**

Turn the hand grip to the position as shown

## **Remove Instructions**

showed before

installation.

track plane.

Turn the hand grip to the position as shown

clockwise and anticlockwise.

Remove the track adapter as shown