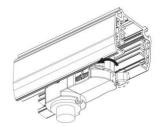

## **Remove Instructions**

showed before

installation.

track plane.

Turn the hand grip to the position as shown

clockwise and anticlockwise.

Remove the track adapter as shown