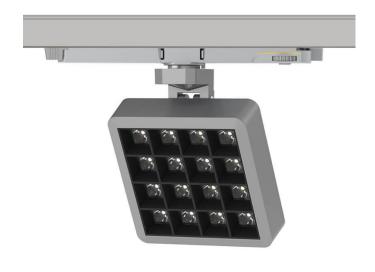

## **MATRIX 4x4**

Lavov tracklight from the family MATRIX with a power of 27,53W, CRI 90 and CCT 4000K, 12 degrees beam angle. With a total lumen output of 2358lm, and a luminous efficacy of 85,64lm/W. Made in Die Cast Aluminum and finished in White color. ON/OFF driver.