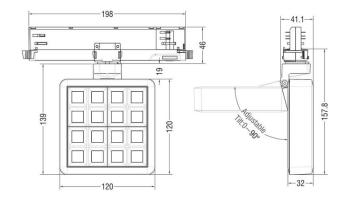

| Real luminous flux (Lm)     | 2358           |
| Luminous efficiency (Lm/W)  | 85.64          |
| Beam angle (º)              | 12             |
| Life time (h)               | 50000 h L80B10 |
| IP                          | 20             |
| Electrical class insulation | Clas II        |
| Colour                      | White          |
| Chip Brand                  | OSRAM          |
| Control gear included       | Yes            |
| Control gear                | ON/OFF         |
| Flicker Free                | Yes            |
| Light source                | LED            |
| Type of LED                 | СОВ            |
| Colour temperature (K)      | 4000           |
| Colour consistency (SDCM)   | SDCM<3         |
| CRI                         | 90             |

## **Scheme**