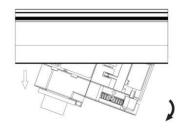

## **Remove Instructions**

Turn the hand grip to the position as shown

Remove the track adapter as shown