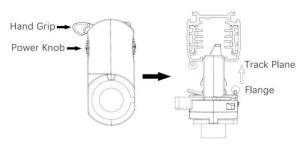

#### **Adapter Installation Instructions**

2. The adapter flange is in the same track plane.

3. Track dadpter into the track.

4. Revolve the hand grip in place, select the power knob: phase 1/ phase 2/ phase 3. Can swing clockwise and anticlockwise.

## **Integrated Adapter Installation Instructions**

- 1. Make sure the track adapter's positions are the same as the picture direction with the showed before installation.
- 2. The adapter flange is in the same track plane.
- 3. Track dadpter into the track.
- 4. Revolve the hand grip in place, select the power knob: phase 1/ phase 2/ phase 3. Can swing clockwise and anticlockwise.