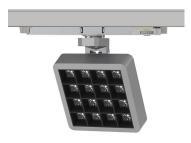

#### INDOOR / TRACKLIGHTS / MATRIX / **MATRIX 4X4**

#### Item code 86.T018.2411.01

- Installation and wiring of luminaire must be in accordance with all applicable local codes.
- Installation, inspection, and maintenance of luminaires should be performed by a qualified electrician.
- DO NOT make or alter any open holes in the luminaire. Do not modify the luminaire.
- DO NOT install damaged product.
- Make sure electrical power is OFF before and during installation and maintenance.
- Make sure the equipment is properly grounded.
- Make sure the supply voltage is same as the rated fixture voltage.