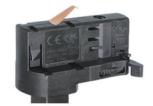

#### **Adapter Installation Instructions**

2. The adapter flange is in the same track plane.

3. Track dadpter into the track.

4. Revolve the hand grip in place, select the power knob: phase 1/ phase 2/ phase 3. Can swing clockwise and anticlockwise.

## **Integrated Adapter Installation Instructions**

- 1. Make sure the track adapter's positions are the same as the picture direction with the showed before installation.
- 2. The adapter flange is in the same track plane.
- 3. Track dadpter into the track.
- 4. Revolve the hand grip in place, select the power knob: phase 1/ phase 2/ phase 3. Can swing clockwise and anticlockwise.

## **Remove Instructions**

Turn the hand grip to the position as shown

Remove the track adapter as shown