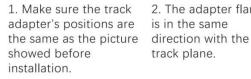

#### **Adapter Installation Instructions**

2. The adapter flange is in the same track plane.

3. Track dadpter into the track.

4. Revolve the hand grip in place, select the power knob: phase 1/ phase 2/ phase 3. Can swing clockwise and anticlockwise.

## **Integrated Adapter Installation Instructions**

- 1. Make sure the track adapter's positions are the same as the picture direction with the showed before installation.
- 2. The adapter flange is in the same track plane.
- 3. Track dadpter into the track.
- 4. Revolve the hand grip in place, select the power knob: phase 1/ phase 2/ phase 3. Can swing clockwise and anticlockwise.