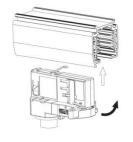

## **Remove Instructions**

Turn the hand grip to the position as shown

Remove the track adapter as shown