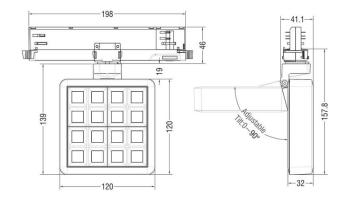

| Real luminous flux (Lm)     | 2358           |
| Luminous efficiency (Lm/W)  | 85.64          |
| Beam angle (º)              | 12             |
| Life time (h)               | 50000 h L80B10 |
| IP                          | 20             |
| Electrical class insulation | Clas II        |
| Colour                      | Black          |
| Chip Brand                  | OSRAM          |
| Control gear included       | Yes            |
| Control gear                | ON/OFF         |
| Flicker Free                | Yes            |
| Light source                | LED            |
| Type of LED                 | СОВ            |
| Colour temperature (K)      | 4000           |
| Colour consistency (SDCM)   | SDCM<3         |
| CRI                         | 90             |

## **Scheme**