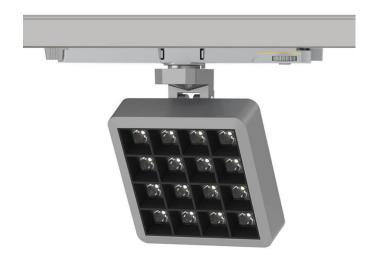

## **MATRIX 4x4**

Lavov tracklight from the family MATRIX with a power of 27,53W, CRI 90 and CCT 4000K, 12 degrees beam angle. With a total lumen output of 2358lm, and a luminous efficacy of 85,64lm/W. Made in Die Cast Aluminum and finished in Black color. ON/OFF driver.