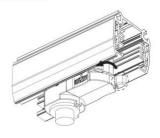

#### **Adapter Installation Instructions**

2. The adapter flange is in the same track plane.

3. Track dadpter into the track.

4. Revolve the hand grip in place, select the power knob: phase 1/ phase 2/ phase 3. Can swing clockwise and anticlockwise.

## **Integrated Adapter Installation Instructions**

- 1. Make sure the track adapter's positions are the same as the picture direction with the showed before installation.
- 2. The adapter flange is in the same track plane.
- 3. Track dadpter into the track.
- 4. Revolve the hand grip in place, select the power knob: phase 1/ phase 2/ phase 3. Can swing clockwise and anticlockwise.