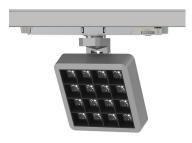

#### INDOOR / TRACKLIGHTS / MATRIX / **MATRIX 4X4**

#### Item code 86.T018.2411.02

- Installation and wiring of luminaire must be in accordance with all applicable local codes.
- Installation, inspection, and maintenance of luminaires should be performed by a qualified electrician.
- DO NOT make or alter any open holes in the luminaire. Do not modify the luminaire.
- DO NOT install damaged product.
- Make sure electrical power is OFF before and during installation and maintenance.
- Make sure the equipment is properly grounded.
- Make sure the supply voltage is same as the rated fixture voltage.