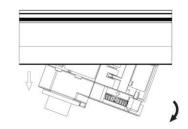

## **Remove Instructions**

Turn the hand grip to the position as shown

Remove the track adapter as shown