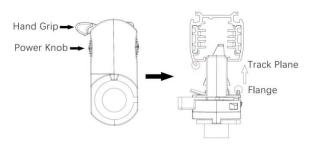

#### **Adapter Installation Instructions**

2. The adapter flange is in the same track plane.

3. Track dadpter into the track.

4. Revolve the hand grip in place, select the power knob: phase 1/ phase 2/ phase 3. Can swing clockwise and anticlockwise.

## **Integrated Adapter Installation Instructions**

- 1. Make sure the track adapter's positions are the same as the picture direction with the showed before installation.
- 2. The adapter flange is in the same track plane.
- 3. Track dadpter into the track.
- 4. Revolve the hand grip in place, select the power knob: phase 1/ phase 2/ phase 3. Can swing clockwise and anticlockwise.