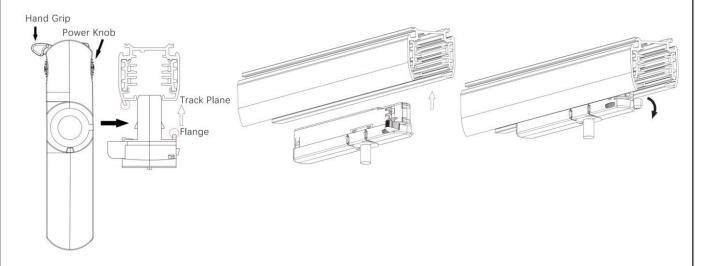

#### **Adapter Installation Instructions**

2. The adapter flange is in the same track plane.

3. Track dadpter into the track.

4. Revolve the hand grip in place, select the power knob: phase 1/ phase 2/ phase 3. Can swing clockwise and anticlockwise.

## **Integrated Adapter Installation Instructions**

- 1. Make sure the track adapter's positions are the same as the picture direction with the showed before installation.
- 2. The adapter flange is in the same track plane.
- 3. Track dadpter into the track.
- 4. Revolve the hand grip in place, select the power knob: phase 1/ phase 2/ phase 3. Can swing clockwise and anticlockwise.