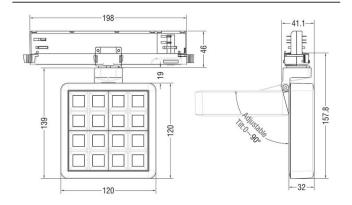

| Real luminous flux (Lm)     | 2358           |
| Luminous efficiency (Lm/W)  | 85.64          |
| Beam angle (º)              | 12             |
| Life time (h)               | 50000 h L80B10 |
| IP                          | 20             |
| Electrical class insulation | Clas II        |
| Colour                      | Grey           |
| Chip Brand                  | OSRAM          |
| Control gear included       | Yes            |
| Control gear                | ON/OFF         |
| Flicker Free                | Yes            |
| Light source                | LED            |
| Type of LED                 | СОВ            |
| Colour temperature (K)      | 4000           |
| Colour consistency (SDCM)   | SDCM<3         |
| CRI                         | 90             |

## **Scheme**