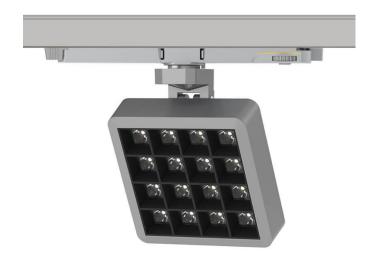

## **MATRIX 4x4**

Lavov tracklight from the family MATRIX with a power of 27,53W, CRI 90 and CCT 4000K, 12 degrees beam angle. With a total lumen output of 2358lm, and a luminous efficacy of 85,64lm/W. Made in Die Cast Aluminum and finished in Grey color. ON/OFF driver.