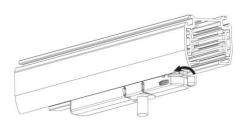

### **Remove Instructions**

------

Turn the hand grip to the position as shown