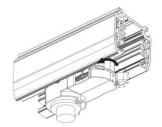

e it in sealed fixture
- 4. If not bright, blink, dimming and other fault, please contact our service staff firstly instead of repairing it by yourself
- 5. Consult competent electricians for technical support

# 4 Wire (3-Phase) Track Rail and Adapter Type







4 Wire (3-Phase) Rail

Adapter

Integrated Adapter

# **Adapter Installation Instructions**



1. Make sure the track adapter's positions are the same as the picture direction with the showed before installation.

2. The adapter flange is in the same track plane.



3. Track dadpter into the track.



4. Revolve the hand grip in place, select the power knob: phase 1/ phase 2/ phase 3. Can swing clockwise and anticlockwise.



#### INDOOR / TRACKLIGHTS / MATRIX / MATRIX 4X4

Item code 86.T018.2411.03

### **Remove Instructions**



------

Turn the hand grip to the position as shown

## Integrated Adapter Installation Instructions





## **Remove Instructions**

showed before

installation.



track plane.

Turn the hand grip to the position as shown



clockwise and anticlockwise.

Remove the track adapter as shown