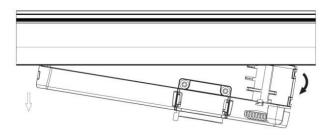

### **Remove Instructions**

------

Turn the hand grip to the position as shown

## **Remove Instructions**

showed before

installation.

track plane.

Turn the hand grip to the position as shown

clockwise and anticlockwise.

Remove the track adapter as shown