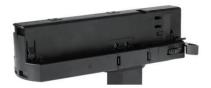

### **Remove Instructions**

------

Turn the hand grip to the position as shown

## Integrated Adapter Installation Instructions

## **Remove Instructions**

showed before

installation.

track plane.

Turn the hand grip to the position as shown

clockwise and anticlockwise.

Remove the track adapter as shown