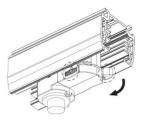

### **Remove Instructions**

------

Turn the hand grip to the position as shown

## **Remove Instructions**

showed before

installation.

track plane.

Turn the hand grip to the position as shown

clockwise and anticlockwise.

Remove the track adapter as shown