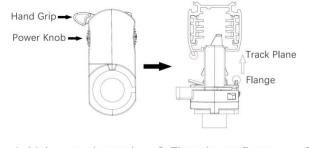

# **Adapter Installation Instructions**

1. Make sure the track adapter's positions are the same as the picture direction with the showed before installation.

2. The adapter flange is in the same track plane.

3. Track dadpter into the track.

4. Revolve the hand grip in place, select the power knob: phase 1/ phase 2/ phase 3. Can swing clockwise and anticlockwise.