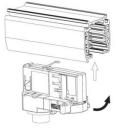

### **Remove Instructions**

------

Turn the hand grip to the position as shown

## **Remove Instructions**

showed before

installation.

track plane.

Turn the hand grip to the position as shown

clockwise and anticlockwise.

Remove the track adapter as shown