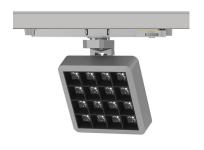

# INDOOR / TRACKLIGHTS / MATRIX / MATRIX 4X4

#### Item code 86.T018.2411.03

- Installation and wiring of luminaire must be in accordance with all applicable local codes.
- Installation, inspection, and maintenance of luminaires should be performed by a qualified
- electrician.
- DO NOT make or alter any open holes in the luminaire. Do not modify the luminaire.
- DO NOT install damaged product.
- Make sure electrical power is OFF before and during installation and maintenance.
- Make sure the equipment is properly grounded.
- Make sure the supply voltage is same as the rated fixture voltage.

#### INDOOR / TRACKLIGHTS / MATRIX / **MATRIX 4X4**

Item code 86.T018.2411.03

Please read all instructions before installation to avoid any problems.