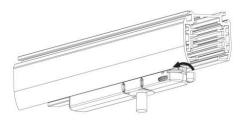

### **Adapter Installation Instructions**

2. The adapter flange is in the same track plane.

3. Track dadpter into the track.

4. Revolve the hand grip in place, select the power knob: phase 1/ phase 2/ phase 3. Can swing clockwise and anticlockwise.

# **Integrated Adapter Installation Instructions**

- 1. Make sure the track adapter's positions are the same as the picture direction with the showed before installation.
- 2. The adapter flange is in the same track plane.
- 3. Track dadpter into the track.
- 4. Revolve the hand grip in place, select the power knob: phase 1/ phase 2/ phase 3. Can swing clockwise and anticlockwise.