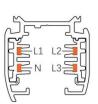

### **Adapter Installation Instructions**

2. The adapter flange is in the same track plane.

3. Track dadpter into the track.

4. Revolve the hand grip in place, select the power knob: phase 1/ phase 2/ phase 3. Can swing clockwise and anticlockwise.

# **Integrated Adapter Installation Instructions**

- 1. Make sure the track adapter's positions are the same as the picture direction with the showed before installation.
- 2. The adapter flange is in the same track plane.
- 3. Track dadpter into the track.
- 4. Revolve the hand grip in place, select the power knob: phase 1/ phase 2/ phase 3. Can swing clockwise and anticlockwise.