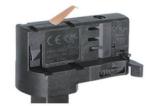

# **Remove Instructions**

Turn the hand grip to the position as shown

Remove the track adapter as shown