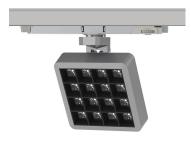

## INDOOR / TRACKLIGHTS / MATRIX / **MATRIX 4X4**

### Item code 86.T018.2413.01

- Installation and wiring of luminaire must be in accordance with all applicable local codes.
- Installation, inspection, and maintenance of luminaires should be performed by a qualified electrician.
- DO NOT make or alter any open holes in the luminaire. Do not modify the luminaire.
- DO NOT install damaged product.
- Make sure electrical power is OFF before and during installation and maintenance.
- Make sure the equipment is properly grounded.
- Make sure the supply voltage is same as the rated fixture voltage.