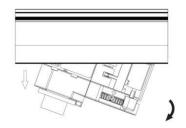

# **Remove Instructions**

Turn the hand grip to the position as shown

Remove the track adapter as shown