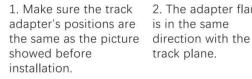

# **Integrated Adapter Installation Instructions**

- 1. Make sure the track adapter's positions are the same as the picture direction with the showed before installation.
- 2. The adapter flange is in the same track plane.
- 3. Track dadpter into the track.
- 4. Revolve the hand grip in place, select the power knob: phase 1/ phase 2/ phase 3. Can swing clockwise and anticlockwise.