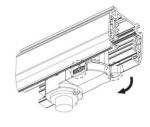

### **Adapter Installation Instructions**

2. The adapter flange is in the same track plane.

3. Track dadpter into the track.

4. Revolve the hand grip in place, select the power knob: phase 1/ phase 2/ phase 3. Can swing clockwise and anticlockwise.

# **Integrated Adapter Installation Instructions**

- 1. Make sure the track adapter's positions are the same as the picture direction with the showed before installation.
- 2. The adapter flange is in the same track plane.
- 3. Track dadpter into the track.
- 4. Revolve the hand grip in place, select the power knob: phase 1/ phase 2/ phase 3. Can swing clockwise and anticlockwise.