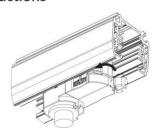

### **Adapter Installation Instructions**

2. The adapter flange is in the same track plane.

3. Track dadpter into the track.

4. Revolve the hand grip in place, select the power knob: phase 1/ phase 2/ phase 3. Can swing clockwise and anticlockwise.

# **Integrated Adapter Installation Instructions**

- 1. Make sure the track adapter's positions are the same as the picture direction with the showed before installation.
- 2. The adapter flange is in the same track plane.
- 3. Track dadpter into the track.
- 4. Revolve the hand grip in place, select the power knob: phase 1/ phase 2/ phase 3. Can swing clockwise and anticlockwise.