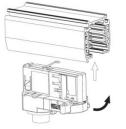

## Integrated Adapter Installation Instructions

## **Remove Instructions**

showed before

installation.

track plane.

Turn the hand grip to the position as shown

clockwise and anticlockwise.

Remove the track adapter as shown