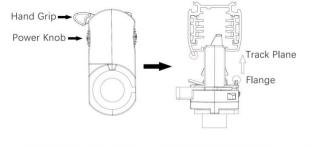

# **Adapter Installation Instructions**

1. Make sure the track adapter's positions are the same as the picture direction with the showed before installation.

2. The adapter flange is in the same track plane.

3. Track dadpter into the track.

4. Revolve the hand grip in place, select the power knob: phase 1/ phase 2/ phase 3. Can swing clockwise and anticlockwise.

### **Remove Instructions**

Turn the hand grip to the position as shown