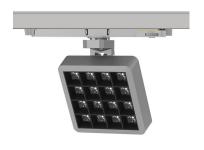

# INDOOR / TRACKLIGHTS / MATRIX / MATRIX 4X4

#### Item code 86.T018.2413.02

- Installation and wiring of luminaire must be in accordance with all applicable local codes.
- Installation, inspection, and maintenance of luminaires should be performed by a qualified
- electrician.
- DO NOT make or alter any open holes in the luminaire. Do not modify the luminaire.
- DO NOT install damaged product.
- Make sure electrical power is OFF before and during installation and maintenance.
- Make sure the equipment is properly grounded.
- Make sure the supply voltage is same as the rated fixture voltage.

#### INDOOR / TRACKLIGHTS / MATRIX / **MATRIX 4X4**

Item code 86.T018.2413.02

Please read all instructions before installation to avoid any problems.

#### INDOOR / TRACKLIGHTS / MATRIX / MATRIX 4X4

Item code 86.T018.2413.02