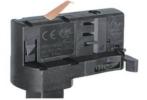

### **Remove Instructions**

Turn the hand grip to the position as shown

## **Remove Instructions**

showed before

installation.

track plane.

Turn the hand grip to the position as shown

clockwise and anticlockwise.

Remove the track adapter as shown