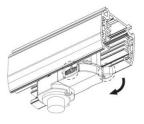

# **Adapter Installation Instructions**

1. Make sure the track adapter's positions are the same as the picture direction with the showed before installation.

2. The adapter flange is in the same track plane.

3. Track dadpter into the track.

4. Revolve the hand grip in place, select the power knob: phase 1/ phase 2/ phase 3. Can swing clockwise and anticlockwise.