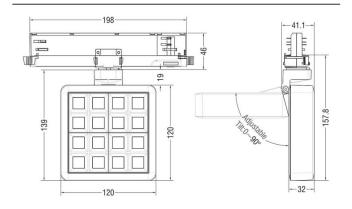

| Real luminous flux (Lm)     | 2358           |
| Luminous efficiency (Lm/W)  | 85.64          |
| Beam angle (º)              | 12             |
| Life time (h)               | 50000 h L80B10 |
| IP                          | 20             |
| Electrical class insulation | Clas II        |
| Colour                      | Grey           |
| Chip Brand                  | OSRAM          |
| Control gear included       | Yes            |
| Control gear                | DALI           |
| Flicker Free                | Yes            |
| Light source                | LED            |
| Type of LED                 | СОВ            |
| Colour temperature (K)      | 4000           |
| Colour consistency (SDCM)   | SDCM<3         |
| CRI                         | 90             |

## **Scheme**