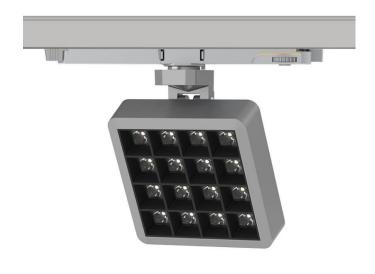

## **MATRIX 4x4**

Lavov tracklight from the family MATRIX with a power of 27,53W, CRI 90 and CCT 4000K, 12 degrees beam angle. With a total lumen output of 2358lm, and a luminous efficacy of 85,64lm/W. Made in Die Cast Aluminum and finished in Grey color. DALI driver.