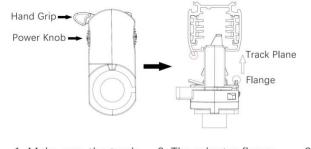

# Adapter Installation Instructions

1. Make sure the track adapter's positions are the same as the picture direction with the showed before installation.

2. The adapter flange is in the same track plane.

3. Track dadpter into the track.

4. Revolve the hand grip in place, select the power knob: phase 1/ phase 2/ phase 3. Can swing clockwise and anticlockwise.