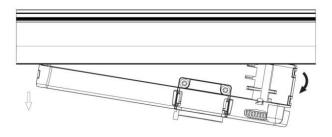

### **Remove Instructions**

Turn the hand grip to the position as shown

### **Remove Instructions**

Turn the hand grip to the position as shown

Remove the track adapter as shown