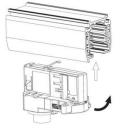

### **Remove Instructions**

Turn the hand grip to the position as shown

### **Remove Instructions**

Turn the hand grip to the position as shown

Remove the track adapter as shown