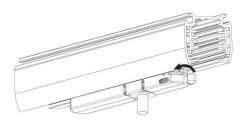

dapter

# Adapter Installation Instructions



1. Make sure the track adapter's positions are the same as the picture direction with the showed before installation.

2. The adapter flange is in the same track plane.



3. Track dadpter into the track.



4. Revolve the hand grip in place, select the power knob: phase 1/ phase 2/ phase 3. Can swing clockwise and anticlockwise.



### INDOOR / TRACKLIGHTS / MATRIX / **MATRIX 4X4**

Item code 86.T018.2413.03

### **Remove Instructions**



Turn the hand grip to the position as shown

### **Integrated Adapter Installation Instructions**





the same as the picture direction with the showed before installation.

track plane.

select the power knob: phase 1/ phase 2/ phase 3. Can swing clockwise and anticlockwise.

### **Remove Instructions**



Turn the hand grip to the position as shown



Remove the track adapter as shown