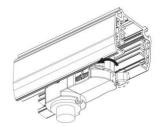

### **Integrated Adapter Installation Instructions**

the same as the picture direction with the showed before installation.

track plane.

select the power knob: phase 1/ phase 2/ phase 3. Can swing clockwise and anticlockwise.