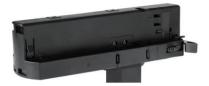

### **Integrated Adapter Installation Instructions**

the same as the picture direction with the showed before installation.

track plane.

select the power knob: phase 1/ phase 2/ phase 3. Can swing clockwise and anticlockwise.