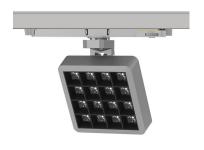

### INDOOR / TRACKLIGHTS / MATRIX / MATRIX 4X4

### Item code 86.T018.2413.03

- Installation and wiring of luminaire must be in accordance with all applicable local codes.
- Installation, inspection, and maintenance of luminaires should be performed by a qualified
- electrician.
- DO NOT make or alter any open holes in the luminaire. Do not modify the luminaire.
- DO NOT install damaged product.
- Make sure electrical power is OFF before and during installation and maintenance.
- Make sure the equipment is properly grounded.
- Make sure the supply voltage is same as the rated fixture voltage.

### INDOOR / TRACKLIGHTS / MATRIX / **MATRIX 4X4**

Item code 86.T018.2413.03

Please read all instructions before installation to avoid any problems.