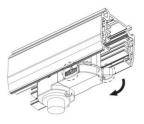

### **Remove Instructions**

Turn the hand grip to the position as shown

### **Remove Instructions**

Turn the hand grip to the position as shown

Remove the track adapter as shown