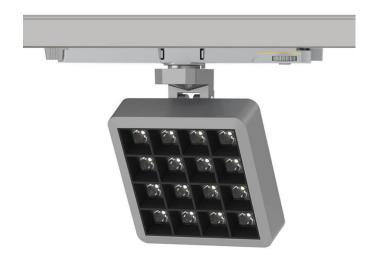

## **MATRIX 4x4**

Lavov tracklight from the family MATRIX with a power of 27,55W, CRI 90 and CCT 4000K, 24,3 degrees beam angle. With a total lumen output of 2432,3lm, and a luminous efficacy of 88,27lm/W. Made in Die Cast Aluminum and finished in White color. ON/OFF driver.