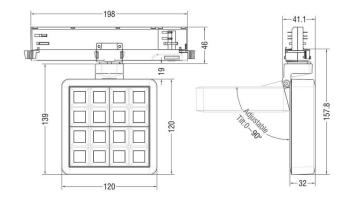

efficiency (Lm/W)  | 88.27              |
| Beam angle (º)              | 24.3               |
| Life time (h)               | 50000 h L80B10     |
| IP                          | 20                 |
| Electrical class insulation | Clas II            |
| Colour                      | White              |
| Chip Brand                  | OSRAM              |
| Control gear included       | Yes                |
| Control gear                | ON/OFF             |
| Flicker Free                | Yes                |
| Light source                | LED                |
| Type of LED                 | СОВ                |
| Colour temperature (K)      | 4000               |
| Colour consistency (SDCM)   | SDCM<3             |
| CRI                         | 90                 |

## **Scheme**