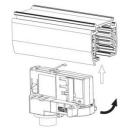

#### **Adapter Installation Instructions**

2. The adapter flange is in the same track plane.

3. Track dadpter into the track.

4. Revolve the hand grip in place, select the power knob: phase 1/ phase 2/ phase 3. Can swing clockwise and anticlockwise.

## **Integrated Adapter Installation Instructions**

- 1. Make sure the track adapter's positions are the same as the picture direction with the showed before installation.
- 2. The adapter flange is in the same track plane.
- 3. Track dadpter into the track.
- 4. Revolve the hand grip in place, select the power knob: phase 1/ phase 2/ phase 3. Can swing clockwise and anticlockwise.