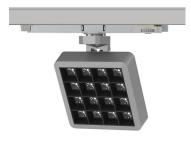

### INDOOR / TRACKLIGHTS / MATRIX / **MATRIX 4X4**

#### Item code 86.T018.2421.01

- Installation and wiring of luminaire must be in accordance with all applicable local codes.
- Installation, inspection, and maintenance of luminaires should be performed by a qualified electrician.
- DO NOT make or alter any open holes in the luminaire. Do not modify the luminaire.
- DO NOT install damaged product.
- Make sure electrical power is OFF before and during installation and maintenance.
- Make sure the equipment is properly grounded.
- Make sure the supply voltage is same as the rated fixture voltage.