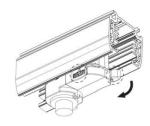

## **Remove Instructions**

Turn the hand grip to the position as shown

Remove the track adapter as shown