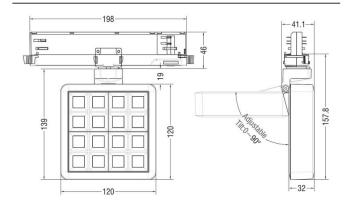

efficiency (Lm/W)  | 88.27              |
| Beam angle (º)              | 24.3               |
| Life time (h)               | 50000 h L80B10     |
| IP                          | 20                 |
| Electrical class insulation | Clas II            |
| Colour                      | Grey               |
| Chip Brand                  | OSRAM              |
| Control gear included       | Yes                |
| Control gear                | ON/OFF             |
| Flicker Free                | Yes                |
| Light source                | LED                |
| Type of LED                 | СОВ                |
| Colour temperature (K)      | 4000               |
| Colour consistency (SDCM)   | SDCM<3             |
| CRI                         | 90                 |

## **Scheme**