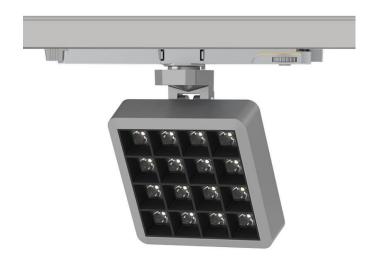

## **MATRIX 4x4**

Lavov tracklight from the family MATRIX with a power of 27,55W, CRI 90 and CCT 4000K, 24,3 degrees beam angle. With a total lumen output of 2432,3lm, and a luminous efficacy of 88,27lm/W. Made in Die Cast Aluminum and finished in Grey color. ON/OFF driver.