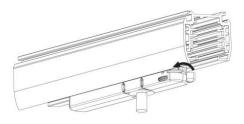

## **Integrated Adapter Installation Instructions**

- 1. Make sure the track adapter's positions are the same as the picture direction with the showed before installation.
- 2. The adapter flange is in the same track plane.
- 3. Track dadpter into the track.
- 4. Revolve the hand grip in place, select the power knob: phase 1/ phase 2/ phase 3. Can swing clockwise and anticlockwise.