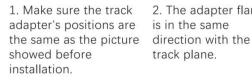

#### **Adapter Installation Instructions**

2. The adapter flange is in the same track plane.

3. Track dadpter into the track.

4. Revolve the hand grip in place, select the power knob: phase 1/ phase 2/ phase 3. Can swing clockwise and anticlockwise.

## **Integrated Adapter Installation Instructions**

- 1. Make sure the track adapter's positions are the same as the picture direction with the showed before installation.
- 2. The adapter flange is in the same track plane.
- 3. Track dadpter into the track.
- 4. Revolve the hand grip in place, select the power knob: phase 1/ phase 2/ phase 3. Can swing clockwise and anticlockwise.