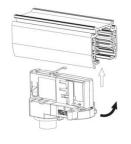

#### **Adapter Installation Instructions**

2. The adapter flange is in the same track plane.

3. Track dadpter into the track.

4. Revolve the hand grip in place, select the power knob: phase 1/ phase 2/ phase 3. Can swing clockwise and anticlockwise.

## **Integrated Adapter Installation Instructions**

- 1. Make sure the track adapter's positions are the same as the picture direction with the showed before installation.
- 2. The adapter flange is in the same track plane.
- 3. Track dadpter into the track.
- 4. Revolve the hand grip in place, select the power knob: phase 1/ phase 2/ phase 3. Can swing clockwise and anticlockwise.