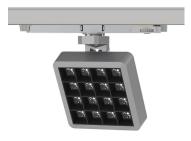

#### INDOOR / TRACKLIGHTS / MATRIX / **MATRIX 4X4**

#### Item code 86.T018.2421.03

- Installation and wiring of luminaire must be in accordance with all applicable local codes.
- Installation, inspection, and maintenance of luminaires should be performed by a qualified electrician.
- DO NOT make or alter any open holes in the luminaire. Do not modify the luminaire.
- DO NOT install damaged product.
- Make sure electrical power is OFF before and during installation and maintenance.
- Make sure the equipment is properly grounded.
- Make sure the supply voltage is same as the rated fixture voltage.