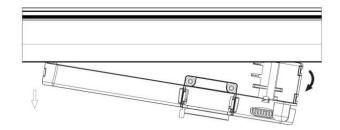

## **Remove Instructions**

Turn the hand grip to the position as shown

Remove the track adapter as shown

# **Remove Instructions**

Turn the hand grip to the position as shown

Remove the track adapter as shown