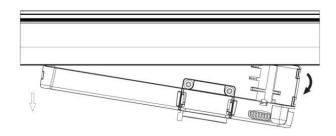

## **Remove Instructions**

Turn the hand grip to the position as shown

Remove the track adapter as shown