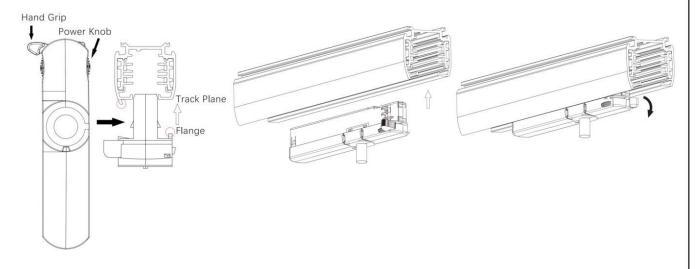

#### **Adapter Installation Instructions**

2. The adapter flange is in the same track plane.

3. Track dadpter into the track.

4. Revolve the hand grip in place, select the power knob: phase 1/ phase 2/ phase 3. Can swing clockwise and anticlockwise.

## **Integrated Adapter Installation Instructions**

- 1. Make sure the track adapter's positions are the same as the picture direction with the showed before installation.
- 2. The adapter flange is in the same track plane.
- 3. Track dadpter into the track.
- 4. Revolve the hand grip in place, select the power knob: phase 1/ phase 2/ phase 3. Can swing clockwise and anticlockwise.