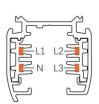

#### **Adapter Installation Instructions**

2. The adapter flange is in the same track plane.

3. Track dadpter into the track.

4. Revolve the hand grip in place, select the power knob: phase 1/ phase 2/ phase 3. Can swing clockwise and anticlockwise.

## **Integrated Adapter Installation Instructions**

- 1. Make sure the track adapter's positions are the same as the picture direction with the showed before installation.
- 2. The adapter flange is in the same track plane.
- 3. Track dadpter into the track.
- 4. Revolve the hand grip in place, select the power knob: phase 1/ phase 2/ phase 3. Can swing clockwise and anticlockwise.