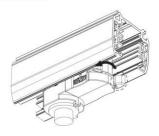

#### **Adapter Installation Instructions**

2. The adapter flange is in the same track plane.

3. Track dadpter into the track.

4. Revolve the hand grip in place, select the power knob: phase 1/ phase 2/ phase 3. Can swing clockwise and anticlockwise.

## **Integrated Adapter Installation Instructions**

- 1. Make sure the track adapter's positions are the same as the picture direction with the showed before installation.
- 2. The adapter flange is in the same track plane.
- 3. Track dadpter into the track.
- 4. Revolve the hand grip in place, select the power knob: phase 1/ phase 2/ phase 3. Can swing clockwise and anticlockwise.