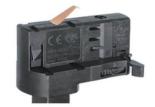

# 4 Wire (3-Phase) Track Rail and Adapter Type

4 Wire (3-Phase) Rail

Adapter

Integrated Adapter

#### **Adapter Installation Instructions**

2. The adapter flange is in the same track plane.

3. Track dadpter into the track.

4. Revolve the hand grip in place, select the power knob: phase 1/ phase 2/ phase 3. Can swing clockwise and anticlockwise.

## **Integrated Adapter Installation Instructions**

- 1. Make sure the track adapter's positions are the same as the picture direction with the showed before installation.
- 2. The adapter flange is in the same track plane.
- 3. Track dadpter into the track.
- 4. Revolve the hand grip in place, select the power knob: phase 1/ phase 2/ phase 3. Can swing clockwise and anticlockwise.