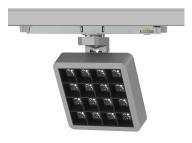

#### INDOOR / TRACKLIGHTS / MATRIX / **MATRIX 4X4**

#### Item code 86.T018.2423.01

- Installation and wiring of luminaire must be in accordance with all applicable local codes.
- Installation, inspection, and maintenance of luminaires should be performed by a qualified electrician.
- DO NOT make or alter any open holes in the luminaire. Do not modify the luminaire.
- DO NOT install damaged product.
- Make sure electrical power is OFF before and during installation and maintenance.
- Make sure the equipment is properly grounded.
- Make sure the supply voltage is same as the rated fixture voltage.