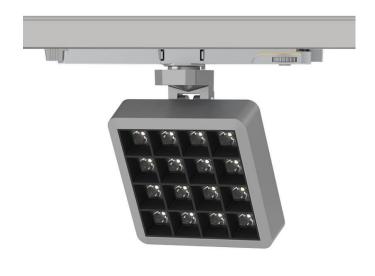

## **MATRIX 4x4**

Lavov tracklight from the family MATRIX with a power of 27,55W, CRI 90 and CCT 4000K, 24,3 degrees beam angle. With a total lumen output of 2432,3lm, and a luminous efficacy of 88,27lm/W. Made in Die Cast Aluminum and finished in Black color. DALI driver.