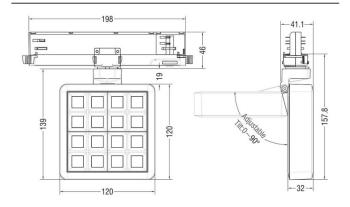

efficiency (Lm/W)  | 88.27              |
| Beam angle (º)              | 24.3               |
| Life time (h)               | 50000 h L80B10     |
| IP                          | 20                 |
| Electrical class insulation | Clas II            |
| Colour                      | Black              |
| Chip Brand                  | OSRAM              |
| Control gear included       | Yes                |
| Control gear                | DALI               |
| Flicker Free                | Yes                |
| Light source                | LED                |
| Type of LED                 | СОВ                |
| Colour temperature (K)      | 4000               |
| Colour consistency (SDCM)   | SDCM<3             |
| CRI                         | 90                 |

## **Scheme**