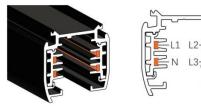

hting, protection level is IP20, do not use in high humidity condition
- 2. Working condition -20°C +40°C, do not use in ultra high(low) temperature environment
- 3. Keep away from flammable and explosive environment
- 4. Do not cover the luminary with insulated liner or similar materials
- 5. Do not install at the place easy to loose, break and other instability surface
- 6. Do not impact or exert greater pressure on the lighting surface

## Cautions

- 1. Power off before replacement
- 2. Don't touch the lamp when light
- 3. Don't use it in sealed fixture
- 4. If not bright, blink, dimming and other fault, please contact our service staff firstly instead of repairing it by yourself
- 5. Consult competent electricians for technical support

# 4 Wire (3-Phase) Track Rail and Adapter Type







4 Wire (3-Phase) Rail

## Adapter

Integrated Adapter

## **Adapter Installation Instructions**



adapter's positions are the same as the picture direction with the showed before installation.

2. The adapter flange is in the same track plane.



3. Track dadpter into the track.



4. Revolve the hand grip in place, select the power knob: phase 1/ phase 2/ phase 3. Can swing clockwise and anticlockwise.



#### INDOOR / TRACKLIGHTS / MATRIX / MATRIX 4X4

Item code 86.T018.2423.02

#### **Remove Instructions**



Turn the hand grip to the position as shown

## Integrated Adapter Installation Instructions





## **Remove Instructions**

showed before

installation.



track plane.

Turn the hand grip to the position as shown



clockwise and anticlockwise.

Remove the track adapter a