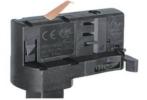

## Adapter

Integrated Adapter

## **Adapter Installation Instructions**

adapter's positions are the same as the picture direction with the showed before installation.

2. The adapter flange is in the same track plane.

3. Track dadpter into the track.

4. Revolve the hand grip in place, select the power knob: phase 1/ phase 2/ phase 3. Can swing clockwise and anticlockwise.