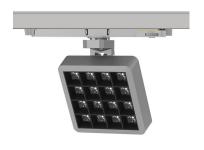

# INDOOR / TRACKLIGHTS / MATRIX / MATRIX 4X4

#### Item code 86.T018.2423.02

- Installation and wiring of luminaire must be in accordance with all applicable local codes.
- Installation, inspection, and maintenance of luminaires should be performed by a qualified
- electrician.
- DO NOT make or alter any open holes in the luminaire. Do not modify the luminaire.
- DO NOT install damaged product.
- Make sure electrical power is OFF before and during installation and maintenance.
- Make sure the equipment is properly grounded.
- Make sure the supply voltage is same as the rated fixture voltage.

#### INDOOR / TRACKLIGHTS / MATRIX / **MATRIX 4X4**

Item code 86.T018.2423.02

Please read all instructions before installation to avoid any problems.