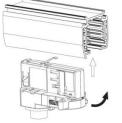

insulated liner or similar materials
- 5. Do not install at the place easy to loose, break and other instability surface
- 6. Do not impact or exert greater pressure on the lighting surface

## Cautions

- 1. Power off before replacement
- 2. Don't touch the lamp when light
- 3. Don't use it in sealed fixture
- 4. If not bright, blink, dimming and other fault, please contact our service staff firstly instead of repairing it by yourself
- 5. Consult competent electricians for technical support

# 4 Wire (3-Phase) Track Rail and Adapter Type







4 Wire (3-Phase) Rail

## Adapter

Integrated Adapter

## **Adapter Installation Instructions**



adapter's positions are the same as the picture direction with the showed before installation.

2. The adapter flange is in the same track plane.



3. Track dadpter into the track.



4. Revolve the hand grip in place, select the power knob: phase 1/ phase 2/ phase 3. Can swing clockwise and anticlockwise.



#### INDOOR / TRACKLIGHTS / MATRIX / MATRIX 4X4

Item code 86.T018.2423.02

#### **Remove Instructions**



Turn the hand grip to the position as shown

## Integrated Adapter Installation Instructions





## **Remove Instructions**

showed before

installation.



track plane.

Turn the hand grip to the position as shown



clockwise and anticlockwise.

Remove the track adapter as shown