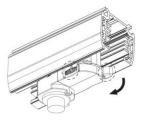

#### **Remove Instructions**

Turn the hand grip to the position as shown

## **Remove Instructions**

showed before

installation.

track plane.

Turn the hand grip to the position as shown

clockwise and anticlockwise.

Remove the track adapter as shown