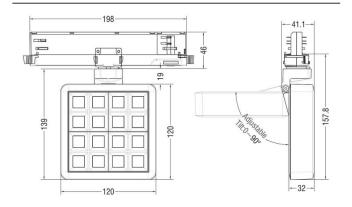

efficiency (Lm/W)  | 88.27              |
| Beam angle (º)              | 24.3               |
| Life time (h)               | 50000 h L80B10     |
| IP                          | 20                 |
| Electrical class insulation | Clas II            |
| Colour                      | Grey               |
| Chip Brand                  | OSRAM              |
| Control gear included       | Yes                |
| Control gear                | DALI               |
| Flicker Free                | Yes                |
| Light source                | LED                |
| Type of LED                 | СОВ                |
| Colour temperature (K)      | 4000               |
| Colour consistency (SDCM)   | SDCM<3             |
| CRI                         | 90                 |

## **Scheme**