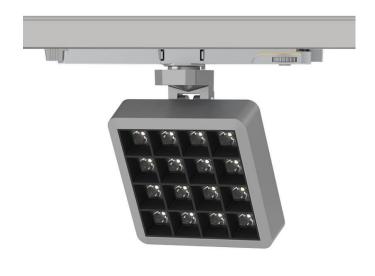

## **MATRIX 4x4**

Lavov tracklight from the family MATRIX with a power of 27,55W, CRI 90 and CCT 4000K, 24,3 degrees beam angle. With a total lumen output of 2432,3lm, and a luminous efficacy of 88,27lm/W. Made in Die Cast Aluminum and finished in Grey color. DALI driver.