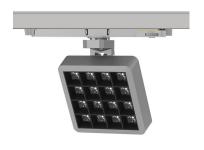

### INDOOR / TRACKLIGHTS / MATRIX / MATRIX 4X4

### Item code 86.T018.2423.03

- Installation and wiring of luminaire must be in accordance with all applicable local codes.
- Installation, inspection, and maintenance of luminaires should be performed by a qualified
- electrician.
- DO NOT make or alter any open holes in the luminaire. Do not modify the luminaire.
- DO NOT install damaged product.
- Make sure electrical power is OFF before and during installation and maintenance.
- Make sure the equipment is properly grounded.
- Make sure the supply voltage is same as the rated fixture voltage.

### INDOOR / TRACKLIGHTS / MATRIX / **MATRIX 4X4**

Item code 86.T018.2423.03

Please read all instructions before installation to avoid any problems.