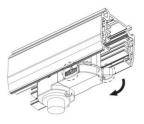

### **Integrated Adapter Installation Instructions**

adapter's positions are the same as the picture direction with the showed before installation.

track plane.

select the power knob: phase 1/ phase 2/ phase 3. Can swing clockwise and anticlockwise.