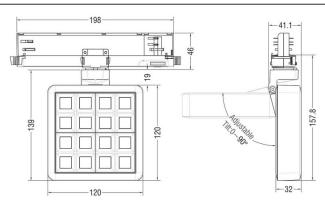

## MATRIX 4x4

Lavov tracklight from the family MATRIX with a power of 27,55W, CRI 90 and CCT 4000K, 48,3 degrees beam angle. With a total lumen output of 1179Im, and a luminous efficacy of 86,09Im/W. Made in Die Cast Aluminum and finished in White color. ON/OFF driver.

## Scheme

| 27.55          |
|----------------|
| 1179           |
| 86.09          |
| 48.3           |
| 50000 h L80B10 |
| 20             |
| Clas II        |
| White          |
| OSRAM          |
| Yes            |
| ON/OFF         |
| Yes            |
| LED            |
| СОВ            |
| 4000           |
| SDCM<3         |
| 90             |
|                |