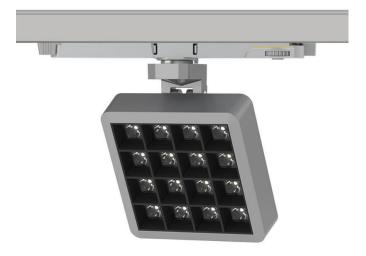

## MATRIX 4x4

Lavov tracklight from the family MATRIX with a power of 27,55W, CRI 90 and CCT 4000K, 48,3 degrees beam angle. With a total lumen output of 1179Im, and a luminous efficacy of 86,09Im/W. Made in Die Cast Aluminum and finished in White color. ON/OFF driver.