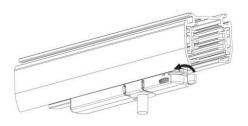

ation Instructions



1. Make sure the track adapter's positions are the same as the picture direction with the showed before installation.

2. The adapter flange is in the same track plane.



3. Track dadpter into the track.



4. Revolve the hand grip in place, select the power knob: phase 1/ phase 2/ phase 3. Can swing clockwise and anticlockwise.



#### INDOOR / TRACKLIGHTS / MATRIX / **MATRIX 4X4**

Item code 86.T018.2431.01

### **Remove Instructions**



Turn the hand grip to the position as shown

### **Integrated Adapter Installation Instructions**





adapter's positions are the same as the picture direction with the showed before installation.

track plane.

select the power knob: phase 1/ phase 2/ phase 3. Can swing clockwise and anticlockwise.

### **Remove Instructions**



Turn the hand grip to the position as shown



Remove the track adapter as shown