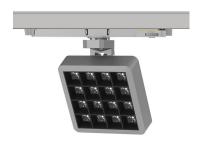

#### INDOOR / TRACKLIGHTS / MATRIX / MATRIX 4X4

### Item code 86.T018.2431.01

- Installation and wiring of luminaire must be in accordance with all applicable local codes.
- Installation, inspection, and maintenance of luminaires should be performed by a qualified
- electrician.
- DO NOT make or alter any open holes in the luminaire. Do not modify the luminaire.
- DO NOT install damaged product.
- Make sure electrical power is OFF before and during installation and maintenance.
- Make sure the equipment is properly grounded.
- Make sure the supply voltage is same as the rated fixture voltage.

### INDOOR / TRACKLIGHTS / MATRIX / **MATRIX 4X4**

Item code 86.T018.2431.01

Please read all instructions before installation to avoid any problems.