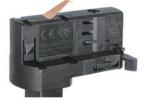

# Adapter Installation Instructions

1. Make sure the track adapter's positions are the same as the picture direction with the showed before installation.

2. The adapter flange is in the same track plane.

3. Track dadpter into the track.

4. Revolve the hand grip in place, select the power knob: phase 1/ phase 2/ phase 3. Can swing clockwise and anticlockwise.

### **Remove Instructions**

Turn the hand grip to the position as shown