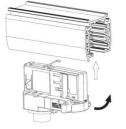

### **Remove Instructions**

Turn the hand grip to the position as shown

### **Remove Instructions**

Turn the hand grip to the position as shown

Remove the track adapter as shown