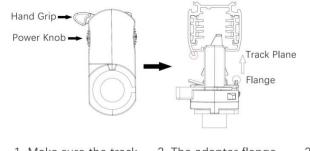

# Adapter Installation Instructions

1. Make sure the track adapter's positions are the same as the picture direction with the showed before installation.

2. The adapter flange is in the same track plane.

3. Track dadpter into the track.

4. Revolve the hand grip in place, select the power knob: phase 1/ phase 2/ phase 3. Can swing clockwise and anticlockwise.