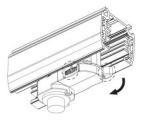

### **Remove Instructions**

Turn the hand grip to the position as shown

### **Remove Instructions**

Turn the hand grip to the position as shown

Remove the track adapter as shown