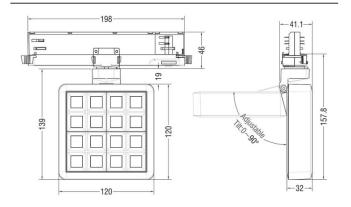

| Real luminous flux (Lm)     | 1179           |
| Luminous efficiency (Lm/W)  | 86.09          |
| Beam angle (º)              | 48.3           |
| Life time (h)               | 50000 h L80B10 |
| IP                          | 20             |
| Electrical class insulation | Clas II        |
| Colour                      | Black          |
| Chip Brand                  | OSRAM          |
| Control gear included       | Yes            |
| Control gear                | ON/OFF         |
| Flicker Free                | Yes            |
| Light source                | LED            |
| Type of LED                 | СОВ            |
| Colour temperature (K)      | 4000           |
| Colour consistency (SDCM)   | SDCM<3         |
| CRI                         | 90             |

## **Scheme**