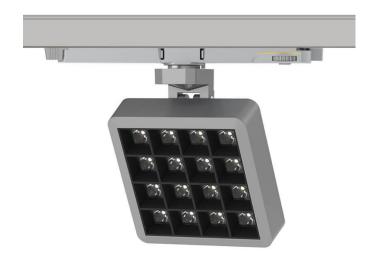

## **MATRIX 4x4**

Lavov tracklight from the family MATRIX with a power of 27,55W, CRI 90 and CCT 4000K, 48,3 degrees beam angle. With a total lumen output of 1179lm, and a luminous efficacy of 86,09lm/W. Made in Die Cast Aluminum and finished in Black color. ON/OFF driver.