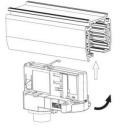

milar materials
- 5. Do not install at the place easy to loose, break and other instability surface
- 6. Do not impact or exert greater pressure on the lighting surface

## Cautions

- 1. Power off before replacement
- 2. Don't touch the lamp when light
- 3. Don't use it in sealed fixture
- 4. If not bright, blink, dimming and other fault, please contact our service staff firstly instead of repairing it by yourself
- 5. Consult competent electricians for technical support

# 4 Wire (3-Phase) Track Rail and Adapter Type







4 Wire (3-Phase) Rail

## Adapter

Integrated Adapter

# **Adapter Installation Instructions**



1. Make sure the track adapter's positions are the same as the picture direction with the showed before installation.

2. The adapter flange is in the same track plane.



3. Track dadpter into the track.



4. Revolve the hand grip in place, select the power knob: phase 1/ phase 2/ phase 3. Can swing clockwise and anticlockwise.



#### INDOOR / TRACKLIGHTS / MATRIX / MATRIX 4X4

Item code 86.T018.2431.02

#### **Remove Instructions**



------

Turn the hand grip to the position as shown

## Integrated Adapter Installation Instructions





## **Remove Instructions**

showed before

installation.



track plane.

Turn the hand grip to the position as shown



clockwise and anticlockwise.

Remove the track adapter as shown