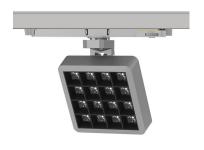

# INDOOR / TRACKLIGHTS / MATRIX / MATRIX 4X4

#### Item code 86.T018.2431.02

- Installation and wiring of luminaire must be in accordance with all applicable local codes.
- Installation, inspection, and maintenance of luminaires should be performed by a qualified
- electrician.
- DO NOT make or alter any open holes in the luminaire. Do not modify the luminaire.
- DO NOT install damaged product.
- Make sure electrical power is OFF before and during installation and maintenance.
- Make sure the equipment is properly grounded.
- Make sure the supply voltage is same as the rated fixture voltage.

#### INDOOR / TRACKLIGHTS / MATRIX / **MATRIX 4X4**

Item code 86.T018.2431.02

Please read all instructions before installation to avoid any problems.