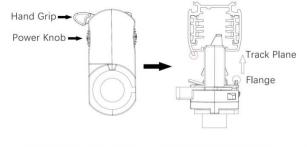

# **Adapter Installation Instructions**

1. Make sure the track adapter's positions are the same as the picture direction with the showed before installation.

2. The adapter flange is in the same track plane.

3. Track dadpter into the track.

4. Revolve the hand grip in place, select the power knob: phase 1/ phase 2/ phase 3. Can swing clockwise and anticlockwise.