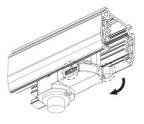

#### **Remove Instructions**

------

Turn the hand grip to the position as shown

## **Remove Instructions**

showed before

installation.

track plane.

Turn the hand grip to the position as shown

clockwise and anticlockwise.

Remove the track adapter as shown