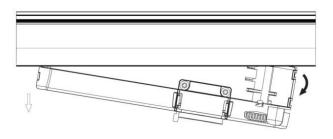

#### **Remove Instructions**

------

Turn the hand grip to the position as shown

## **Remove Instructions**

showed before

installation.

track plane.

Turn the hand grip to the position as shown

clockwise and anticlockwise.

Remove the track adapter as shown