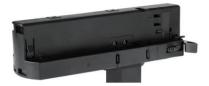

#### **Remove Instructions**

------

Turn the hand grip to the position as shown

## Integrated Adapter Installation Instructions

## **Remove Instructions**

showed before

installation.

track plane.

Turn the hand grip to the position as shown

clockwise and anticlockwise.

Remove the track adapter as shown