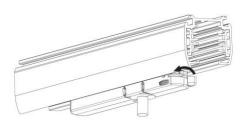

#### **Remove Instructions**

------

Turn the hand grip to the position as shown

## **Remove Instructions**

showed before

installation.

track plane.

Turn the hand grip to the position as shown

clockwise and anticlockwise.

Remove the track adapter as shown