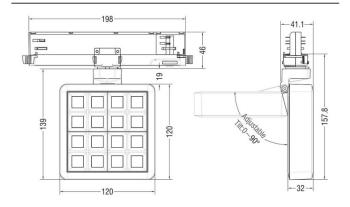

| Real luminous flux (Lm)     | 1179           |
| Luminous efficiency (Lm/W)  | 86.09          |
| Beam angle (º)              | 48.3           |
| Life time (h)               | 50000 h L80B10 |
| IP                          | 20             |
| Electrical class insulation | Clas II        |
| Colour                      | Grey           |
| Chip Brand                  | OSRAM          |
| Control gear included       | Yes            |
| Control gear                | ON/OFF         |
| Flicker Free                | Yes            |
| Light source                | LED            |
| Type of LED                 | СОВ            |
| Colour temperature (K)      | 4000           |
| Colour consistency (SDCM)   | SDCM<3         |
| CRI                         | 90             |

## **Scheme**