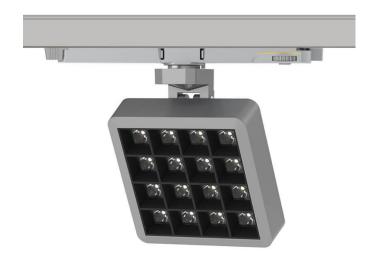

## **MATRIX 4x4**

Lavov tracklight from the family MATRIX with a power of 27,55W, CRI 90 and CCT 4000K, 48,3 degrees beam angle. With a total lumen output of 1179lm, and a luminous efficacy of 86,09lm/W. Made in Die Cast Aluminum and finished in Grey color. ON/OFF driver.