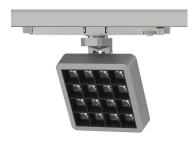

## INDOOR / TRACKLIGHTS / MATRIX / **MATRIX 4X4**

### Item code 86.T018.2431.03

- Installation and wiring of luminaire must be in accordance with all applicable local codes.
- Installation, inspection, and maintenance of luminaires should be performed by a qualified electrician.
- DO NOT make or alter any open holes in the luminaire. Do not modify the luminaire.
- DO NOT install damaged product.
- Make sure electrical power is OFF before and during installation and maintenance.
- Make sure the equipment is properly grounded.
- Make sure the supply voltage is same as the rated fixture voltage.