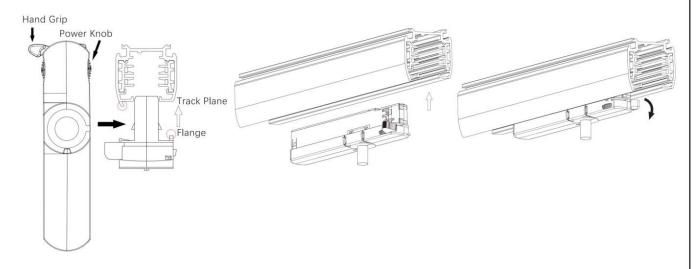

### **Adapter Installation Instructions**

2. The adapter flange is in the same track plane.

3. Track dadpter into the track.

4. Revolve the hand grip in place, select the power knob: phase 1/ phase 2/ phase 3. Can swing clockwise and anticlockwise.

# **Integrated Adapter Installation Instructions**

- 1. Make sure the track adapter's positions are the same as the picture direction with the showed before installation.
- 2. The adapter flange is in the same track plane.
- 3. Track dadpter into the track.
- 4. Revolve the hand grip in place, select the power knob: phase 1/ phase 2/ phase 3. Can swing clockwise and anticlockwise.