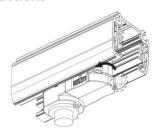

### **Adapter Installation Instructions**

2. The adapter flange is in the same track plane.

3. Track dadpter into the track.

4. Revolve the hand grip in place, select the power knob: phase 1/ phase 2/ phase 3. Can swing clockwise and anticlockwise.

# **Integrated Adapter Installation Instructions**

- 1. Make sure the track adapter's positions are the same as the picture direction with the showed before installation.
- 2. The adapter flange is in the same track plane.
- 3. Track dadpter into the track.
- 4. Revolve the hand grip in place, select the power knob: phase 1/ phase 2/ phase 3. Can swing clockwise and anticlockwise.