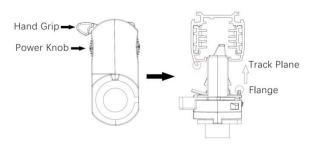

### **Adapter Installation Instructions**

2. The adapter flange is in the same track plane.

3. Track dadpter into the track.

4. Revolve the hand grip in place, select the power knob: phase 1/ phase 2/ phase 3. Can swing clockwise and anticlockwise.

# **Integrated Adapter Installation Instructions**

- 1. Make sure the track adapter's positions are the same as the picture direction with the showed before installation.
- 2. The adapter flange is in the same track plane.
- 3. Track dadpter into the track.
- 4. Revolve the hand grip in place, select the power knob: phase 1/ phase 2/ phase 3. Can swing clockwise and anticlockwise.