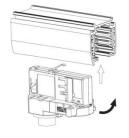

### **Adapter Installation Instructions**

2. The adapter flange is in the same track plane.

3. Track dadpter into the track.

4. Revolve the hand grip in place, select the power knob: phase 1/ phase 2/ phase 3. Can swing clockwise and anticlockwise.

# **Integrated Adapter Installation Instructions**

- 1. Make sure the track adapter's positions are the same as the picture direction with the showed before installation.
- 2. The adapter flange is in the same track plane.
- 3. Track dadpter into the track.
- 4. Revolve the hand grip in place, select the power knob: phase 1/ phase 2/ phase 3. Can swing clockwise and anticlockwise.