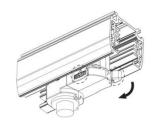

# **Remove Instructions**

Turn the hand grip to the position as shown

Remove the track adapter as shown