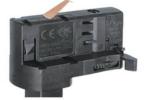

# **Adapter Installation Instructions**

adapter's positions are the same as the picture direction with the showed before installation.

2. The adapter flange is in the same track plane.

3. Track dadpter into the track.

4. Revolve the hand grip in place, select the power knob: phase 1/ phase 2/ phase 3. Can swing clockwise and anticlockwise.