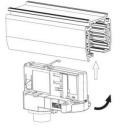

with insulated liner or similar materials
- 5. Do not install at the place easy to loose, break and other instability surface
- 6. Do not impact or exert greater pressure on the lighting surface

## Cautions

- 1. Power off before replacement
- 2. Don't touch the lamp when light
- 3. Don't use it in sealed fixture
- 4. If not bright, blink, dimming and other fault, please contact our service staff firstly instead of repairing it by yourself
- 5. Consult competent electricians for technical support

# 4 Wire (3-Phase) Track Rail and Adapter Type







4 Wire (3-Phase) Rail

Adapter

Integrated Adapter

# **Adapter Installation Instructions**



adapter's positions are the same as the picture direction with the showed before installation.

2. The adapter flange is in the same track plane.



3. Track dadpter into the track.



4. Revolve the hand grip in place, select the power knob: phase 1/ phase 2/ phase 3. Can swing clockwise and anticlockwise.



#### INDOOR / TRACKLIGHTS / MATRIX / MATRIX 4X4

Item code 86.T018.2433.01

### **Remove Instructions**



Turn the hand grip to the position as shown

## Integrated Adapter Installation Instructions





## **Remove Instructions**

showed before

installation.



track plane.

Turn the hand grip to the position as shown



clockwise and anticlockwise.

Remove the track adapter as shown