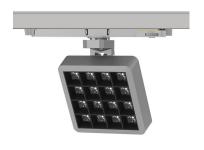

# INDOOR / TRACKLIGHTS / MATRIX / MATRIX 4X4

#### Item code 86.T018.2433.01

- Installation and wiring of luminaire must be in accordance with all applicable local codes.
- Installation, inspection, and maintenance of luminaires should be performed by a qualified
- electrician.
- DO NOT make or alter any open holes in the luminaire. Do not modify the luminaire.
- DO NOT install damaged product.
- Make sure electrical power is OFF before and during installation and maintenance.
- Make sure the equipment is properly grounded.
- Make sure the supply voltage is same as the rated fixture voltage.

#### INDOOR / TRACKLIGHTS / MATRIX / **MATRIX 4X4**

Item code 86.T018.2433.01

Please read all instructions before installation to avoid any problems.