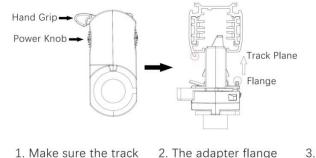

# **Adapter Installation Instructions**

adapter's positions are the same as the picture direction with the showed before installation.

2. The adapter flange is in the same track plane.

3. Track dadpter into the track.

4. Revolve the hand grip in place, select the power knob: phase 1/ phase 2/ phase 3. Can swing clockwise and anticlockwise.