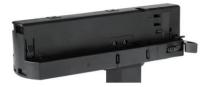

## Integrated Adapter Installation Instructions

## **Remove Instructions**

showed before

installation.

track plane.

Turn the hand grip to the position as shown

clockwise and anticlockwise.

Remove the track adapter as shown