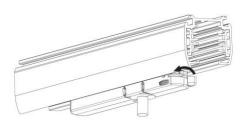

g it by yourself
- 5. Consult competent electricians for technical support

# 4 Wire (3-Phase) Track Rail and Adapter Type







4 Wire (3-Phase) Rail

Adapter

Integrated Adapter

# **Adapter Installation Instructions**



adapter's positions are the same as the picture direction with the showed before installation.

2. The adapter flange is in the same track plane.



3. Track dadpter into the track.



4. Revolve the hand grip in place, select the power knob: phase 1/ phase 2/ phase 3. Can swing clockwise and anticlockwise.



#### INDOOR / TRACKLIGHTS / MATRIX / MATRIX 4X4

Item code 86.T018.2433.01

### **Remove Instructions**



Turn the hand grip to the position as shown

## Integrated Adapter Installation Instructions





## **Remove Instructions**

showed before

installation.



track plane.

Turn the hand grip to the position as shown



clockwise and anticlockwise.

Remove the track adapter as shown