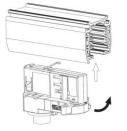

### **Remove Instructions**

Turn the hand grip to the position as shown

### **Remove Instructions**

Turn the hand grip to the position as shown

Remove the track adapter as shown