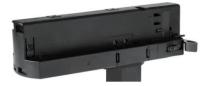

### **Remove Instructions**

Turn the hand grip to the position as shown

### **Integrated Adapter Installation Instructions**

adapter's positions are the same as the picture direction with the showed before installation.

track plane.

select the power knob: phase 1/ phase 2/ phase 3. Can swing clockwise and anticlockwise.

### **Remove Instructions**

Turn the hand grip to the position as shown

Remove the track adapter as shown