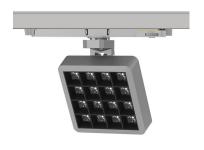

### INDOOR / TRACKLIGHTS / MATRIX / MATRIX 4X4

### Item code 86.T018.2433.03

- Installation and wiring of luminaire must be in accordance with all applicable local codes.
- Installation, inspection, and maintenance of luminaires should be performed by a qualified
- electrician.
- DO NOT make or alter any open holes in the luminaire. Do not modify the luminaire.
- DO NOT install damaged product.
- Make sure electrical power is OFF before and during installation and maintenance.
- Make sure the equipment is properly grounded.
- Make sure the supply voltage is same as the rated fixture voltage.

### INDOOR / TRACKLIGHTS / MATRIX / **MATRIX 4X4**

Item code 86.T018.2433.03

Please read all instructions before installation to avoid any problems.