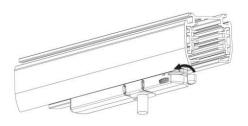

lation Instructions



1. Make sure the track adapter's positions are the same as the picture direction with the showed before installation.

2. The adapter flange is in the same track plane.



3. Track dadpter into the track.



4. Revolve the hand grip in place, select the power knob: phase 1/ phase 2/ phase 3. Can swing clockwise and anticlockwise.



### INDOOR / TRACKLIGHTS / MATRIX / **MATRIX 4X4**

Item code 86.T018.2433.03

### **Remove Instructions**



Turn the hand grip to the position as shown

### **Integrated Adapter Installation Instructions**





adapter's positions are the same as the picture direction with the showed before installation.

track plane.

select the power knob: phase 1/ phase 2/ phase 3. Can swing clockwise and anticlockwise.

### **Remove Instructions**



Turn the hand grip to the position as shown



Remove the track adapter as shown