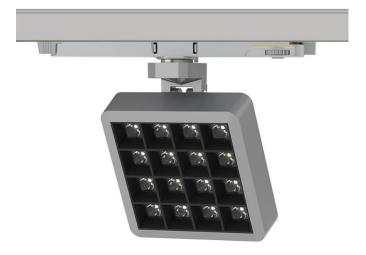

## MATRIX 4x4

Lavov tracklight from the family MATRIX with a power of 27,57W, CRI 90 and CCT 4000K, 65,3 degrees beam angle. With a total lumen output of 2215,9Im, and a luminous efficacy of 80,37Im/W. Made in Die Cast Aluminum and finished in White color. ON/OFF driver.