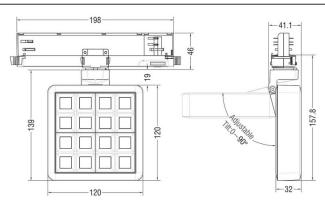

## MATRIX 4x4

Lavov tracklight from the family MATRIX with a power of 27,57W, CRI 90 and CCT 4000K, 65,3 degrees beam angle. With a total lumen output of 2215,9Im, and a luminous efficacy of 80,37Im/W. Made in Die Cast Aluminum and finished in White color. ON/OFF driver.

## Scheme

| Product                     |                |
|-----------------------------|----------------|
| Real power (W)              | 27.57          |
| Real luminous flux (Lm)     | 2215.9         |
| Luminous efficiency (Lm/W)  | 80.37          |
| Beam angle (º)              | 65.3           |
| Life time (h)               | 50000 h L80B10 |
| IP                          | 20             |
| Electrical class insulation | Clas II        |
| Colour                      | White          |
| Chip Brand                  | OSRAM          |
| Control gear included       | Yes            |
| Control gear                | ON/OFF         |
| Flicker Free                | Yes            |
| Light source                | LED            |
| Type of LED                 | СОВ            |
| Colour temperature (K)      | 4000           |
| Colour consistency (SDCM)   | SDCM<3         |
| CRI                         | 90             |
|                             |                |