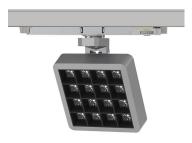

### INDOOR / TRACKLIGHTS / MATRIX / **MATRIX 4X4**

#### Item code 86.T018.2441.01

- Installation and wiring of luminaire must be in accordance with all applicable local codes.
- Installation, inspection, and maintenance of luminaires should be performed by a qualified electrician.
- DO NOT make or alter any open holes in the luminaire. Do not modify the luminaire.
- DO NOT install damaged product.
- Make sure electrical power is OFF before and during installation and maintenance.
- Make sure the equipment is properly grounded.
- Make sure the supply voltage is same as the rated fixture voltage.