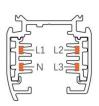

## 4 Wire (3-Phase) Track Rail and Adapter Type

4 Wire (3-Phase) Rail

Adapter

Integrated Adapter

#### **Adapter Installation Instructions**

2. The adapter flange is in the same track plane.

3. Track dadpter into the track.

4. Revolve the hand grip in place, select the power knob: phase 1/ phase 2/ phase 3. Can swing clockwise and anticlockwise.

## **Integrated Adapter Installation Instructions**

- 1. Make sure the track adapter's positions are the same as the picture direction with the showed before installation.
- 2. The adapter flange is in the same track plane.
- 3. Track dadpter into the track.
- 4. Revolve the hand grip in place, select the power knob: phase 1/ phase 2/ phase 3. Can swing clockwise and anticlockwise.