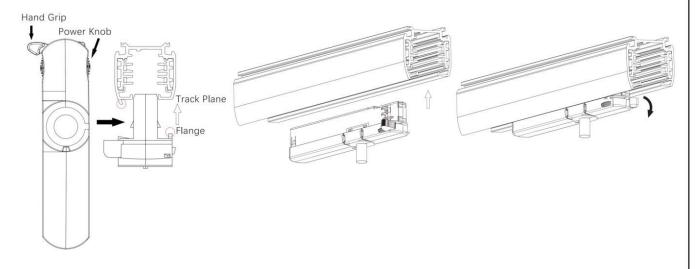

#### **Adapter Installation Instructions**

2. The adapter flange is in the same track plane.

3. Track dadpter into the track.

4. Revolve the hand grip in place, select the power knob: phase 1/ phase 2/ phase 3. Can swing clockwise and anticlockwise.

## **Integrated Adapter Installation Instructions**

- 1. Make sure the track adapter's positions are the same as the picture direction with the showed before installation.
- 2. The adapter flange is in the same track plane.
- 3. Track dadpter into the track.
- 4. Revolve the hand grip in place, select the power knob: phase 1/ phase 2/ phase 3. Can swing clockwise and anticlockwise.