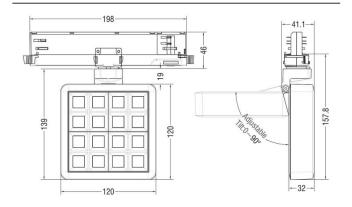

| Real luminous flux (Lm)     | 2215.9         |
| Luminous efficiency (Lm/W)  | 80.37          |
| Beam angle (º)              | 65.3           |
| Life time (h)               | 50000 h L80B10 |
| IP                          | 20             |
| Electrical class insulation | Clas II        |
| Colour                      | Black          |
| Chip Brand                  | OSRAM          |
| Control gear included       | Yes            |
| Control gear                | ON/OFF         |
| Flicker Free                | Yes            |
| Light source                | LED            |
| Type of LED                 | СОВ            |
| Colour temperature (K)      | 4000           |
| Colour consistency (SDCM)   | SDCM<3         |
| CRI                         | 90             |

## **Scheme**