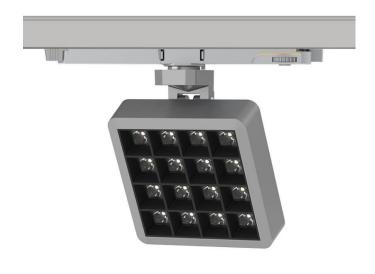

## **MATRIX 4x4**

Lavov tracklight from the family MATRIX with a power of 27,57W, CRI 90 and CCT 4000K, 65,3 degrees beam angle. With a total lumen output of 2215,9lm, and a luminous efficacy of 80,37lm/W. Made in Die Cast Aluminum and finished in Black color. ON/OFF driver.