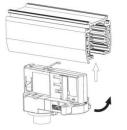

## Integrated Adapter Installation Instructions

## **Remove Instructions**

showed before

installation.

track plane.

Turn the hand grip to the position as shown

clockwise and anticlockwise.

Remove the track adapter as shown