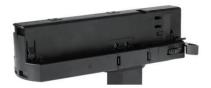

## Integrated Adapter Installation Instructions

## **Remove Instructions**

showed before

installation.

track plane.

Turn the hand grip to the position as shown

clockwise and anticlockwise.

Remove the track adapter as shown