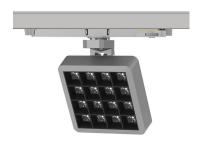

# INDOOR / TRACKLIGHTS / MATRIX / MATRIX 4X4

#### Item code 86.T018.2441.02

- Installation and wiring of luminaire must be in accordance with all applicable local codes.
- Installation, inspection, and maintenance of luminaires should be performed by a qualified
- electrician.
- DO NOT make or alter any open holes in the luminaire. Do not modify the luminaire.
- DO NOT install damaged product.
- Make sure electrical power is OFF before and during installation and maintenance.
- Make sure the equipment is properly grounded.
- Make sure the supply voltage is same as the rated fixture voltage.

#### INDOOR / TRACKLIGHTS / MATRIX / **MATRIX 4X4**

Item code 86.T018.2441.02

Please read all instructions before installation to avoid any problems.