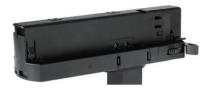

### **Remove Instructions**

Turn the hand grip to the position as shown

### **Integrated Adapter Installation Instructions**

adapter's positions are the same as the picture direction with the showed before installation.

track plane.

select the power knob: phase 1/ phase 2/ phase 3. Can swing clockwise and anticlockwise.

### **Remove Instructions**

Turn the hand grip to the position as shown

Remove the track adapter as shown