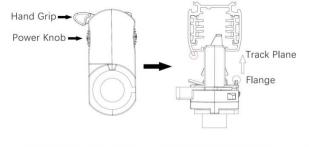

# Adapter Installation Instructions

1. Make sure the track adapter's positions are the same as the picture direction with the showed before installation.

2. The adapter flange is in the same track plane.

3. Track dadpter into the track.

4. Revolve the hand grip in place, select the power knob: phase 1/ phase 2/ phase 3. Can swing clockwise and anticlockwise.