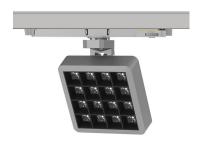

### INDOOR / TRACKLIGHTS / MATRIX / MATRIX 4X4

### Item code 86.T018.2441.03

- Installation and wiring of luminaire must be in accordance with all applicable local codes.
- Installation, inspection, and maintenance of luminaires should be performed by a qualified
- electrician.
- DO NOT make or alter any open holes in the luminaire. Do not modify the luminaire.
- DO NOT install damaged product.
- Make sure electrical power is OFF before and during installation and maintenance.
- Make sure the equipment is properly grounded.
- Make sure the supply voltage is same as the rated fixture voltage.

### INDOOR / TRACKLIGHTS / MATRIX / **MATRIX 4X4**

Item code 86.T018.2441.03

Please read all instructions before installation to avoid any problems.