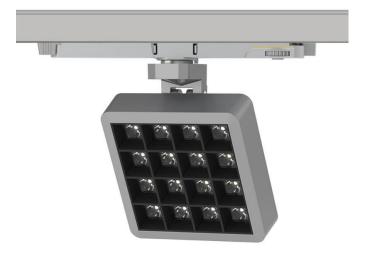

## MATRIX 4x4

Lavov tracklight from the family MATRIX with a power of 27,57W, CRI 90 and CCT 4000K, 65,3 degrees beam angle. With a total lumen output of 2215,9Im, and a luminous efficacy of 80,37Im/W. Made in Die Cast Aluminum and finished in White color. DALI driver.