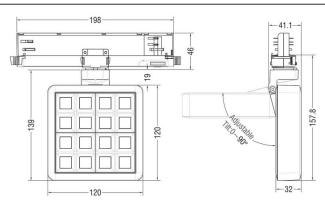

## MATRIX 4x4

Lavov tracklight from the family MATRIX with a power of 27,57W, CRI 90 and CCT 4000K, 65,3 degrees beam angle. With a total lumen output of 2215,9Im, and a luminous efficacy of 80,37Im/W. Made in Die Cast Aluminum and finished in White color. DALI driver.