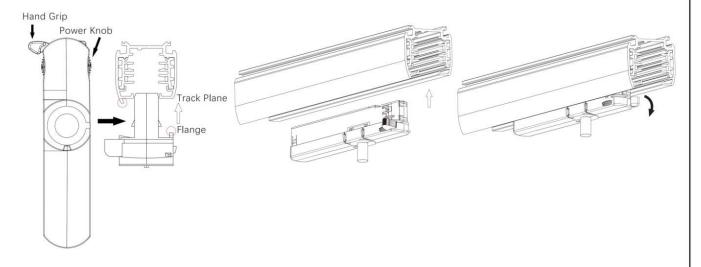

### **Adapter Installation Instructions**

2. The adapter flange is in the same track plane.

3. Track dadpter into the track.

4. Revolve the hand grip in place, select the power knob: phase 1/ phase 2/ phase 3. Can swing clockwise and anticlockwise.

## **Integrated Adapter Installation Instructions**

- 1. Make sure the track adapter's positions are the same as the picture direction with the showed before installation.
- 2. The adapter flange is in the same track plane.
- 3. Track dadpter into the track.
- 4. Revolve the hand grip in place, select the power knob: phase 1/ phase 2/ phase 3. Can swing clockwise and anticlockwise.