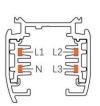

### **Adapter Installation Instructions**

2. The adapter flange is in the same track plane.

3. Track dadpter into the track.

4. Revolve the hand grip in place, select the power knob: phase 1/ phase 2/ phase 3. Can swing clockwise and anticlockwise.

## **Integrated Adapter Installation Instructions**

- 1. Make sure the track adapter's positions are the same as the picture direction with the showed before installation.
- 2. The adapter flange is in the same track plane.
- 3. Track dadpter into the track.
- 4. Revolve the hand grip in place, select the power knob: phase 1/ phase 2/ phase 3. Can swing clockwise and anticlockwise.