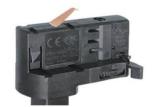

### **Adapter Installation Instructions**

2. The adapter flange is in the same track plane.

3. Track dadpter into the track.

4. Revolve the hand grip in place, select the power knob: phase 1/ phase 2/ phase 3. Can swing clockwise and anticlockwise.

## **Integrated Adapter Installation Instructions**

- 1. Make sure the track adapter's positions are the same as the picture direction with the showed before installation.
- 2. The adapter flange is in the same track plane.
- 3. Track dadpter into the track.
- 4. Revolve the hand grip in place, select the power knob: phase 1/ phase 2/ phase 3. Can swing clockwise and anticlockwise.

## **Remove Instructions**

Turn the hand grip to the position as shown

Remove the track adapter as shown