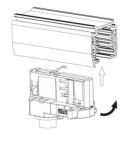

### **Adapter Installation Instructions**

2. The adapter flange is in the same track plane.

3. Track dadpter into the track.

4. Revolve the hand grip in place, select the power knob: phase 1/ phase 2/ phase 3. Can swing clockwise and anticlockwise.

## **Integrated Adapter Installation Instructions**

- 1. Make sure the track adapter's positions are the same as the picture direction with the showed before installation.
- 2. The adapter flange is in the same track plane.
- 3. Track dadpter into the track.
- 4. Revolve the hand grip in place, select the power knob: phase 1/ phase 2/ phase 3. Can swing clockwise and anticlockwise.