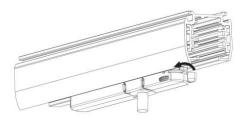

### **Adapter Installation Instructions**

2. The adapter flange is in the same track plane.

3. Track dadpter into the track.

4. Revolve the hand grip in place, select the power knob: phase 1/ phase 2/ phase 3. Can swing clockwise and anticlockwise.

## **Integrated Adapter Installation Instructions**

- 1. Make sure the track adapter's positions are the same as the picture direction with the showed before installation.
- 2. The adapter flange is in the same track plane.
- 3. Track dadpter into the track.
- 4. Revolve the hand grip in place, select the power knob: phase 1/ phase 2/ phase 3. Can swing clockwise and anticlockwise.