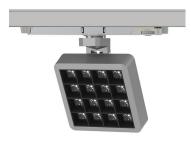

## INDOOR / TRACKLIGHTS / MATRIX / **MATRIX 4X4**

### Item code 86.T018.2443.01

- Installation and wiring of luminaire must be in accordance with all applicable local codes.
- Installation, inspection, and maintenance of luminaires should be performed by a qualified electrician.
- DO NOT make or alter any open holes in the luminaire. Do not modify the luminaire.
- DO NOT install damaged product.
- Make sure electrical power is OFF before and during installation and maintenance.
- Make sure the equipment is properly grounded.
- Make sure the supply voltage is same as the rated fixture voltage.