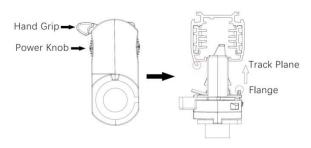

### **Adapter Installation Instructions**

2. The adapter flange is in the same track plane.

3. Track dadpter into the track.

4. Revolve the hand grip in place, select the power knob: phase 1/ phase 2/ phase 3. Can swing clockwise and anticlockwise.

## **Integrated Adapter Installation Instructions**

- 1. Make sure the track adapter's positions are the same as the picture direction with the showed before installation.
- 2. The adapter flange is in the same track plane.
- 3. Track dadpter into the track.
- 4. Revolve the hand grip in place, select the power knob: phase 1/ phase 2/ phase 3. Can swing clockwise and anticlockwise.