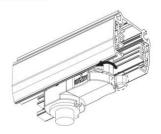

### **Adapter Installation Instructions**

2. The adapter flange is in the same track plane.

3. Track dadpter into the track.

4. Revolve the hand grip in place, select the power knob: phase 1/ phase 2/ phase 3. Can swing clockwise and anticlockwise.

## **Integrated Adapter Installation Instructions**

- 1. Make sure the track adapter's positions are the same as the picture direction with the showed before installation.
- 2. The adapter flange is in the same track plane.
- 3. Track dadpter into the track.
- 4. Revolve the hand grip in place, select the power knob: phase 1/ phase 2/ phase 3. Can swing clockwise and anticlockwise.