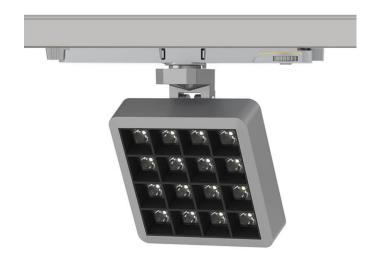

## **MATRIX 4x4**

Lavov tracklight from the family MATRIX with a power of 27,57W, CRI 90 and CCT 4000K, 65,3 degrees beam angle. With a total lumen output of 2215,9lm, and a luminous efficacy of 80,37lm/W. Made in Die Cast Aluminum and finished in Black color. DALI driver.

| Product                     |                |
|-----------------------------|----------------|
| Real power (W)              | 27.57          |
| Real luminous flux (Lm)     | 2215.9         |
| Luminous efficiency (Lm/W)  | 80.37          |
| Beam angle (º)              | 65.3           |
| Life time (h)               | 50000 h L80B10 |
| IP                          | 20             |
| Electrical class insulation | Clas II        |
| Colour                      | Black          |
| Chip Brand                  | OSRAM          |
| Control gear included       | Yes            |
| Control gear                | DALI           |
| Flicker Free                | Yes            |
| Light source                | LED            |
| Type of LED                 | СОВ            |
| Colour temperature (K)      | 4000           |
| Colour consistency (SDCM)   | SDCM<3         |
| CRI                         | 90             |
|                             |                |