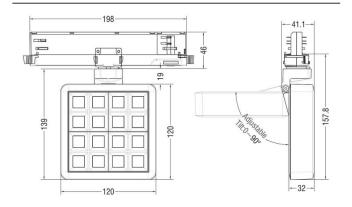

| Luminous efficiency (Lm/W)  | 80.37          |
| Beam angle (º)              | 65.3           |
| Life time (h)               | 50000 h L80B10 |
| IP                          | 20             |
| Electrical class insulation | Clas II        |
| Colour                      | Black          |
| Chip Brand                  | OSRAM          |
| Control gear included       | Yes            |
| Control gear                | DALI           |
| Flicker Free                | Yes            |
| Light source                | LED            |
| Type of LED                 | СОВ            |
| Colour temperature (K)      | 4000           |
| Colour consistency (SDCM)   | SDCM<3         |
| CRI                         | 90             |
|                             |                |

## **Scheme**