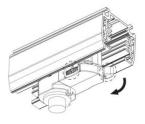

### **Remove Instructions**

Turn the hand grip to the position as shown

### **Remove Instructions**

Turn the hand grip to the position as shown

Remove the track adapter as shown