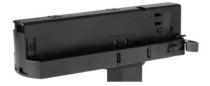

### **Remove Instructions**

Turn the hand grip to the position as shown

### **Integrated Adapter Installation Instructions**

adapter's positions are the same as the picture direction with the showed before installation.

track plane.

select the power knob: phase 1/ phase 2/ phase 3. Can swing clockwise and anticlockwise.

### **Remove Instructions**

Turn the hand grip to the position as shown

Remove the track adapter as shown