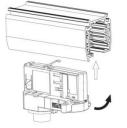

### **Remove Instructions**

Turn the hand grip to the position as shown

### **Remove Instructions**

Turn the hand grip to the position as shown

Remove the track adapter as shown