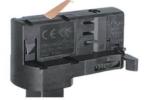

# Adapter Installation Instructions

adapter's positions are the same as the picture direction with the showed before installation.

2. The adapter flange is in the same track plane.

3. Track dadpter into the track.

4. Revolve the hand grip in place, select the power knob: phase 1/ phase 2/ phase 3. Can swing clockwise and anticlockwise.