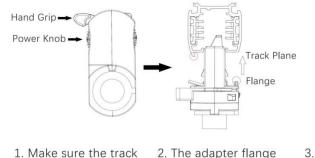

# Adapter Installation Instructions

adapter's positions are the same as the picture direction with the showed before installation.

2. The adapter flange is in the same track plane.

3. Track dadpter into the track.

4. Revolve the hand grip in place, select the power knob: phase 1/ phase 2/ phase 3. Can swing clockwise and anticlockwise.