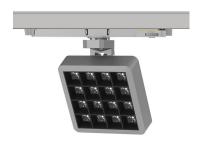

### INDOOR / TRACKLIGHTS / MATRIX / MATRIX 4X4

### Item code 86.T018.2443.02

- Installation and wiring of luminaire must be in accordance with all applicable local codes.
- Installation, inspection, and maintenance of luminaires should be performed by a qualified
- electrician.
- DO NOT make or alter any open holes in the luminaire. Do not modify the luminaire.
- DO NOT install damaged product.
- Make sure electrical power is OFF before and during installation and maintenance.
- Make sure the equipment is properly grounded.
- Make sure the supply voltage is same as the rated fixture voltage.

### INDOOR / TRACKLIGHTS / MATRIX / **MATRIX 4X4**

Item code 86.T018.2443.02

Please read all instructions before installation to avoid any problems.

### INDOOR / TRACKLIGHTS / MATRIX / **MATRIX 4X4**

Item code 86.T018.2443.02