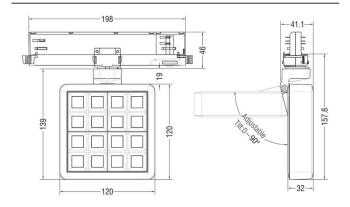

| Real luminous flux (Lm)     | 2215.9         |
| Luminous efficiency (Lm/W)  | 80.37          |
| Beam angle (º)              | 65.3           |
| Life time (h)               | 50000 h L80B10 |
| IP                          | 20             |
| Electrical class insulation | Clas II        |
| Colour                      | Grey           |
| Chip Brand                  | OSRAM          |
| Control gear included       | Yes            |
| Control gear                | DALI           |
| Flicker Free                | Yes            |
| Light source                | LED            |
| Type of LED                 | СОВ            |
| Colour temperature (K)      | 4000           |
| Colour consistency (SDCM)   | SDCM<3         |
| CRI                         | 90             |

## **Scheme**