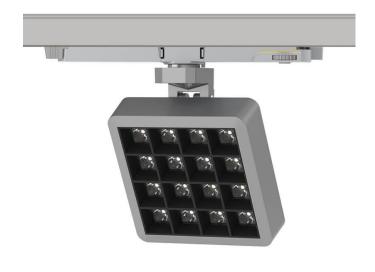

## **MATRIX 4x4**

Lavov tracklight from the family MATRIX with a power of 27,57W, CRI 90 and CCT 4000K, 65,3 degrees beam angle. With a total lumen output of 2215,9lm, and a luminous efficacy of 80,37lm/W. Made in Die Cast Aluminum and finished in Grey color. DALI driver.