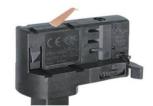

#### **Adapter Installation Instructions**

2. The adapter flange is in the same track plane.

3. Track dadpter into the track.

4. Revolve the hand grip in place, select the power knob: phase 1/ phase 2/ phase 3. Can swing clockwise and anticlockwise.

## **Integrated Adapter Installation Instructions**

- 1. Make sure the track adapter's positions are the same as the picture direction with the showed before installation.
- 2. The adapter flange is in the same track plane.
- 3. Track dadpter into the track.
- 4. Revolve the hand grip in place, select the power knob: phase 1/ phase 2/ phase 3. Can swing clockwise and anticlockwise.

## **Remove Instructions**

Turn the hand grip to the position as shown

Remove the track adapter as shown