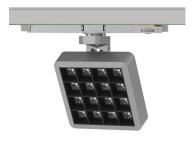

#### INDOOR / TRACKLIGHTS / MATRIX / **MATRIX 4X4**

#### Item code 86.T018.2443.03

- Installation and wiring of luminaire must be in accordance with all applicable local codes.
- Installation, inspection, and maintenance of luminaires should be performed by a qualified electrician.
- DO NOT make or alter any open holes in the luminaire. Do not modify the luminaire.
- DO NOT install damaged product.
- Make sure electrical power is OFF before and during installation and maintenance.
- Make sure the equipment is properly grounded.
- Make sure the supply voltage is same as the rated fixture voltage.