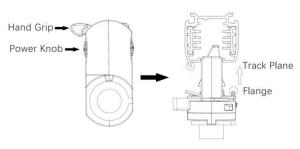

#### **Adapter Installation Instructions**

2. The adapter flange is in the same track plane.

3. Track dadpter into the track.

4. Revolve the hand grip in place, select the power knob: phase 1/ phase 2/ phase 3. Can swing clockwise and anticlockwise.

## **Integrated Adapter Installation Instructions**

- 1. Make sure the track adapter's positions are the same as the picture direction with the showed before installation.
- 2. The adapter flange is in the same track plane.
- 3. Track dadpter into the track.
- 4. Revolve the hand grip in place, select the power knob: phase 1/ phase 2/ phase 3. Can swing clockwise and anticlockwise.