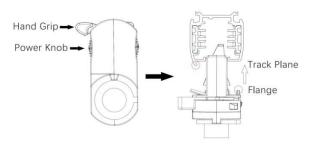

#### **Adapter Installation Instructions**

2. The adapter flange is in the same track plane.

3. Track dadpter into the track.

4. Revolve the hand grip in place, select the power knob: phase 1/ phase 2/ phase 3. Can swing clockwise and anticlockwise.

# **Integrated Adapter Installation Instructions**

- 1. Make sure the track adapter's positions are the same as the picture direction with the showed before installation.
- 2. The adapter flange is in the same track plane.
- 3. Track dadpter into the track.
- 4. Revolve the hand grip in place, select the power knob: phase 1/ phase 2/ phase 3. Can swing clockwise and anticlockwise.