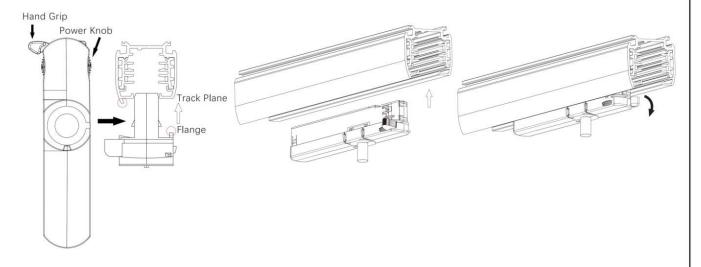

#### **Adapter Installation Instructions**

2. The adapter flange is in the same track plane.

3. Track dadpter into the track.

4. Revolve the hand grip in place, select the power knob: phase 1/ phase 2/ phase 3. Can swing clockwise and anticlockwise.

# **Integrated Adapter Installation Instructions**

- 1. Make sure the track adapter's positions are the same as the picture direction with the showed before installation.
- 2. The adapter flange is in the same track plane.
- 3. Track dadpter into the track.
- 4. Revolve the hand grip in place, select the power knob: phase 1/ phase 2/ phase 3. Can swing clockwise and anticlockwise.