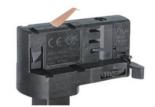

# 4 Wire (3-Phase) Track Rail and Adapter Type

4 Wire (3-Phase) Rail

Adapter

Integrated Adapter

# **Integrated Adapter Installation Instructions**

- 1. Make sure the track adapter's positions are the same as the picture direction with the showed before installation.
- 2. The adapter flange is in the same track plane.
- 3. Track dadpter into the track.
- 4. Revolve the hand grip in place, select the power knob: phase 1/ phase 2/ phase 3. Can swing clockwise and anticlockwise.