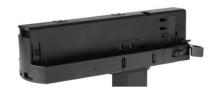

# 4 Wire (3-Phase) Track Rail and Adapter Type

4 Wire (3-Phase) Rail

Adapter

Integrated Adapter

# **Integrated Adapter Installation Instructions**

- 1. Make sure the track adapter's positions are the same as the picture direction with the showed before installation.
- 2. The adapter flange is in the same track plane.
- 3. Track dadpter into the track.
- 4. Revolve the hand grip in place, select the power knob: phase 1/ phase 2/ phase 3. Can swing clockwise and anticlockwise.