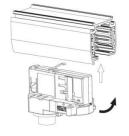

#### **Adapter Installation Instructions**

2. The adapter flange is in the same track plane.

3. Track dadpter into the track.

4. Revolve the hand grip in place, select the power knob: phase 1/ phase 2/ phase 3. Can swing clockwise and anticlockwise.

# **Integrated Adapter Installation Instructions**

- 1. Make sure the track adapter's positions are the same as the picture direction with the showed before installation.
- 2. The adapter flange is in the same track plane.
- 3. Track dadpter into the track.
- 4. Revolve the hand grip in place, select the power knob: phase 1/ phase 2/ phase 3. Can swing clockwise and anticlockwise.