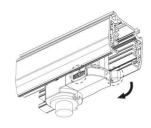

#### **Adapter Installation Instructions**

2. The adapter flange is in the same track plane.

3. Track dadpter into the track.

4. Revolve the hand grip in place, select the power knob: phase 1/ phase 2/ phase 3. Can swing clockwise and anticlockwise.

# **Integrated Adapter Installation Instructions**

- 1. Make sure the track adapter's positions are the same as the picture direction with the showed before installation.
- 2. The adapter flange is in the same track plane.
- 3. Track dadpter into the track.
- 4. Revolve the hand grip in place, select the power knob: phase 1/ phase 2/ phase 3. Can swing clockwise and anticlockwise.