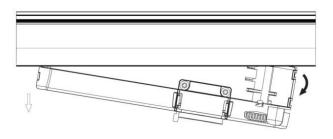

### **Remove Instructions**

Turn the hand grip to the position as shown

## **Remove Instructions**

showed before

installation.

track plane.

Turn the hand grip to the position as shown

clockwise and anticlockwise.

Remove the track adapter as shown