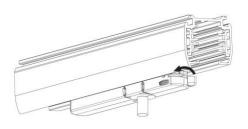

# **Adapter Installation Instructions**

1. Make sure the track adapter's positions are the same as the picture direction with the showed before installation.

2. The adapter flange is in the same track plane.

3. Track dadpter into the track.

4. Revolve the hand grip in place, select the power knob: phase 1/ phase 2/ phase 3. Can swing clockwise and anticlockwise.