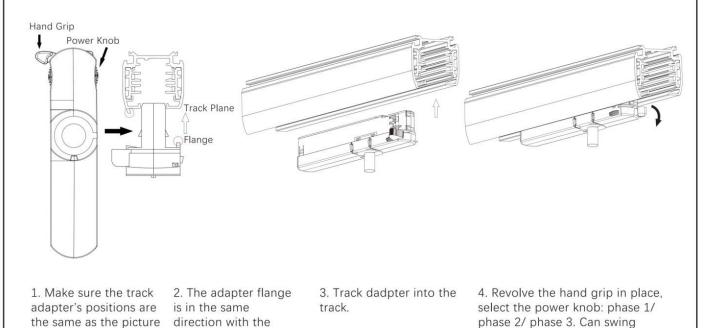

# **Adapter Installation Instructions**

1. Make sure the track adapter's positions are the same as the picture direction with the showed before installation.

2. The adapter flange is in the same track plane.

3. Track dadpter into the track.

4. Revolve the hand grip in place, select the power knob: phase 1/ phase 2/ phase 3. Can swing clockwise and anticlockwise.