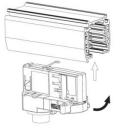

### **Remove Instructions**

Turn the hand grip to the position as shown

## **Remove Instructions**

showed before

installation.

track plane.

Turn the hand grip to the position as shown

clockwise and anticlockwise.

Remove the track adapter as shown