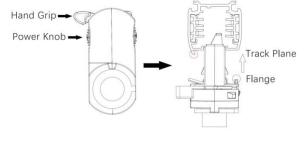

# **Adapter Installation Instructions**

1. Make sure the track adapter's positions are the same as the picture direction with the showed before installation.

2. The adapter flange is in the same track plane.

3. Track dadpter into the track.

4. Revolve the hand grip in place, select the power knob: phase 1/ phase 2/ phase 3. Can swing clockwise and anticlockwise.

### **Remove Instructions**

Turn the hand grip to the position as shown