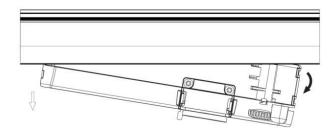

# **Remove Instructions**

Turn the hand grip to the position as shown

Remove the track adapter as shown