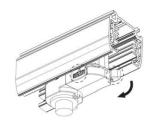

#### **Adapter Installation Instructions**

2. The adapter flange is in the same track plane.

3. Track dadpter into the track.

4. Revolve the hand grip in place, select the power knob: phase 1/ phase 2/ phase 3. Can swing clockwise and anticlockwise.

# **Integrated Adapter Installation Instructions**

- 1. Make sure the track adapter's positions are the same as the picture direction with the showed before installation.
- 2. The adapter flange is in the same track plane.
- 3. Track dadpter into the track.
- 4. Revolve the hand grip in place, select the power knob: phase 1/ phase 2/ phase 3. Can swing clockwise and anticlockwise.