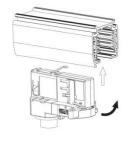

#### **Adapter Installation Instructions**

2. The adapter flange is in the same track plane.

3. Track dadpter into the track.

4. Revolve the hand grip in place, select the power knob: phase 1/ phase 2/ phase 3. Can swing clockwise and anticlockwise.

# **Integrated Adapter Installation Instructions**

- 1. Make sure the track adapter's positions are the same as the picture direction with the showed before installation.
- 2. The adapter flange is in the same track plane.
- 3. Track dadpter into the track.
- 4. Revolve the hand grip in place, select the power knob: phase 1/ phase 2/ phase 3. Can swing clockwise and anticlockwise.