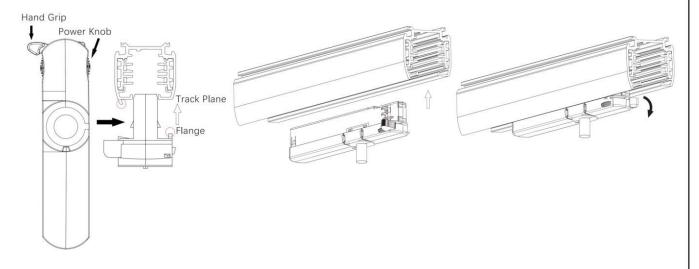

#### **Adapter Installation Instructions**

2. The adapter flange is in the same track plane.

3. Track dadpter into the track.

4. Revolve the hand grip in place, select the power knob: phase 1/ phase 2/ phase 3. Can swing clockwise and anticlockwise.

# **Integrated Adapter Installation Instructions**

- 1. Make sure the track adapter's positions are the same as the picture direction with the showed before installation.
- 2. The adapter flange is in the same track plane.
- 3. Track dadpter into the track.
- 4. Revolve the hand grip in place, select the power knob: phase 1/ phase 2/ phase 3. Can swing clockwise and anticlockwise.