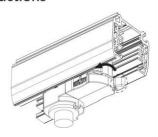

#### **Adapter Installation Instructions**

2. The adapter flange is in the same track plane.

3. Track dadpter into the track.

4. Revolve the hand grip in place, select the power knob: phase 1/ phase 2/ phase 3. Can swing clockwise and anticlockwise.

# **Integrated Adapter Installation Instructions**

- 1. Make sure the track adapter's positions are the same as the picture direction with the showed before installation.
- 2. The adapter flange is in the same track plane.
- 3. Track dadpter into the track.
- 4. Revolve the hand grip in place, select the power knob: phase 1/ phase 2/ phase 3. Can swing clockwise and anticlockwise.