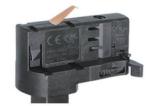

# 4 Wire (3-Phase) Track Rail and Adapter Type

4 Wire (3-Phase) Rail

Adapter

Integrated Adapter

# **Integrated Adapter Installation Instructions**

- 1. Make sure the track adapter's positions are the same as the picture direction with the showed before installation.
- 2. The adapter flange is in the same track plane.
- 3. Track dadpter into the track.
- 4. Revolve the hand grip in place, select the power knob: phase 1/ phase 2/ phase 3. Can swing clockwise and anticlockwise.