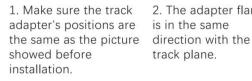

#### **Adapter Installation Instructions**

2. The adapter flange is in the same track plane.

3. Track dadpter into the track.

4. Revolve the hand grip in place, select the power knob: phase 1/ phase 2/ phase 3. Can swing clockwise and anticlockwise.

# **Integrated Adapter Installation Instructions**

- 1. Make sure the track adapter's positions are the same as the picture direction with the showed before installation.
- 2. The adapter flange is in the same track plane.
- 3. Track dadpter into the track.
- 4. Revolve the hand grip in place, select the power knob: phase 1/ phase 2/ phase 3. Can swing clockwise and anticlockwise.