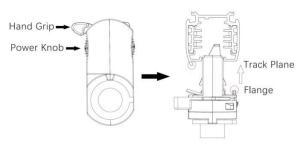

#### **Adapter Installation Instructions**

2. The adapter flange is in the same track plane.

3. Track dadpter into the track.

4. Revolve the hand grip in place, select the power knob: phase 1/ phase 2/ phase 3. Can swing clockwise and anticlockwise.

# **Integrated Adapter Installation Instructions**

- 1. Make sure the track adapter's positions are the same as the picture direction with the showed before installation.
- 2. The adapter flange is in the same track plane.
- 3. Track dadpter into the track.
- 4. Revolve the hand grip in place, select the power knob: phase 1/ phase 2/ phase 3. Can swing clockwise and anticlockwise.