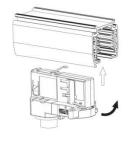

#### **Adapter Installation Instructions**

2. The adapter flange is in the same track plane.

3. Track dadpter into the track.

4. Revolve the hand grip in place, select the power knob: phase 1/ phase 2/ phase 3. Can swing clockwise and anticlockwise.

# **Integrated Adapter Installation Instructions**

- 1. Make sure the track adapter's positions are the same as the picture direction with the showed before installation.
- 2. The adapter flange is in the same track plane.
- 3. Track dadpter into the track.
- 4. Revolve the hand grip in place, select the power knob: phase 1/ phase 2/ phase 3. Can swing clockwise and anticlockwise.