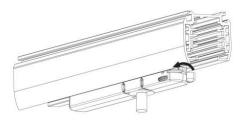

#### **Adapter Installation Instructions**

2. The adapter flange is in the same track plane.

3. Track dadpter into the track.

4. Revolve the hand grip in place, select the power knob: phase 1/ phase 2/ phase 3. Can swing clockwise and anticlockwise.

# **Integrated Adapter Installation Instructions**

- 1. Make sure the track adapter's positions are the same as the picture direction with the showed before installation.
- 2. The adapter flange is in the same track plane.
- 3. Track dadpter into the track.
- 4. Revolve the hand grip in place, select the power knob: phase 1/ phase 2/ phase 3. Can swing clockwise and anticlockwise.