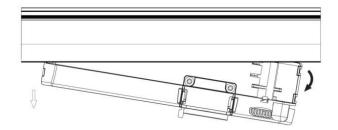

# **Remove Instructions**

Turn the hand grip to the position as shown

Remove the track adapter as shown