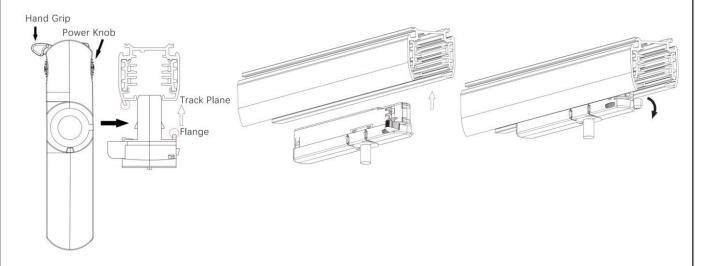

#### **Adapter Installation Instructions**

2. The adapter flange is in the same track plane.

3. Track dadpter into the track.

4. Revolve the hand grip in place, select the power knob: phase 1/ phase 2/ phase 3. Can swing clockwise and anticlockwise.

# **Integrated Adapter Installation Instructions**

- 1. Make sure the track adapter's positions are the same as the picture direction with the showed before installation.
- 2. The adapter flange is in the same track plane.
- 3. Track dadpter into the track.
- 4. Revolve the hand grip in place, select the power knob: phase 1/ phase 2/ phase 3. Can swing clockwise and anticlockwise.