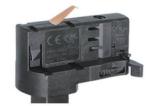

#### **Adapter Installation Instructions**

2. The adapter flange is in the same track plane.

3. Track dadpter into the track.

4. Revolve the hand grip in place, select the power knob: phase 1/ phase 2/ phase 3. Can swing clockwise and anticlockwise.

# **Integrated Adapter Installation Instructions**

- 1. Make sure the track adapter's positions are the same as the picture direction with the showed before installation.
- 2. The adapter flange is in the same track plane.
- 3. Track dadpter into the track.
- 4. Revolve the hand grip in place, select the power knob: phase 1/ phase 2/ phase 3. Can swing clockwise and anticlockwise.