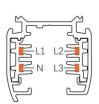

# 4 Wire (3-Phase) Track Rail and Adapter Type

4 Wire (3-Phase) Rail

Adapter

Integrated Adapter

#### **Adapter Installation Instructions**

2. The adapter flange is in the same track plane.

3. Track dadpter into the track.

4. Revolve the hand grip in place, select the power knob: phase 1/ phase 2/ phase 3. Can swing clockwise and anticlockwise.