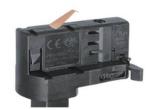

# 4 Wire (3-Phase) Track Rail and Adapter Type

4 Wire (3-Phase) Rail

Adapter

Integrated Adapter

## **Integrated Adapter Installation Instructions**

- 1. Make sure the track adapter's positions are the same as the picture direction with the showed before installation.
- 2. The adapter flange is in the same track plane.
- 3. Track dadpter into the track.
- 4. Revolve the hand grip in place, select the power knob: phase 1/ phase 2/ phase 3. Can swing clockwise and anticlockwise.