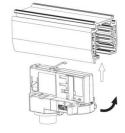

#### **Adapter Installation Instructions**

2. The adapter flange is in the same track plane.

3. Track dadpter into the track.

4. Revolve the hand grip in place, select the power knob: phase 1/ phase 2/ phase 3. Can swing clockwise and anticlockwise.

## **Integrated Adapter Installation Instructions**

- 1. Make sure the track adapter's positions are the same as the picture direction with the showed before installation.
- 2. The adapter flange is in the same track plane.
- 3. Track dadpter into the track.
- 4. Revolve the hand grip in place, select the power knob: phase 1/ phase 2/ phase 3. Can swing clockwise and anticlockwise.