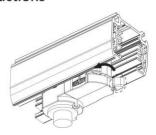

## **Remove Instructions**

Turn the hand grip to the position as shown

Remove the track adapter as shown