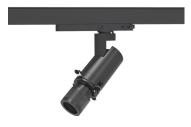

#### INDOOR / TRACKLIGHTS / ART TRACK / **ART TRACK**

#### Item code 86.T019.13Z1.01

- Installation and wiring of luminaire must be in accordance with all applicable local codes.
- Installation, inspection, and maintenance of luminaires should be performed by a qualified electrician.
- DO NOT make or alter any open holes in the luminaire. Do not modify the luminaire.
- DO NOT install damaged product.
- Make sure electrical power is OFF before and during installation and maintenance.
- Make sure the equipment is properly grounded.
- Make sure the supply voltage is same as the rated fixture voltage.