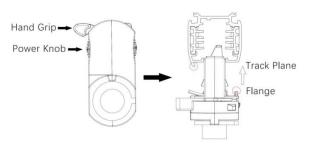

#### **Adapter Installation Instructions**

2. The adapter flange is in the same track plane.

3. Track dadpter into the track.

4. Revolve the hand grip in place, select the power knob: phase 1/ phase 2/ phase 3. Can swing clockwise and anticlockwise.

## **Integrated Adapter Installation Instructions**

- 1. Make sure the track adapter's positions are the same as the picture direction with the showed before installation.
- 2. The adapter flange is in the same track plane.
- 3. Track dadpter into the track.
- 4. Revolve the hand grip in place, select the power knob: phase 1/ phase 2/ phase 3. Can swing clockwise and anticlockwise.