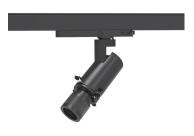

# INDOOR / TRACKLIGHTS / ART TRACK / ART TRACK

#### Item code 86.T019.13Z1.02

- Installation and wiring of luminaire must be in accordance with all applicable local codes.
- Installation, inspection, and maintenance of luminaires should be performed by a qualified
- electrician.
- DO NOT make or alter any open holes in the luminaire. Do not modify the luminaire.
- DO NOT install damaged product.
- Make sure electrical power is OFF before and during installation and maintenance.
- Make sure the equipment is properly grounded.
- Make sure the supply voltage is same as the rated fixture voltage.

#### INDOOR / TRACKLIGHTS / ART TRACK / ART TRACK

Item code 86.T019.13Z1.02

Please read all instructions before installation to avoid any problems.