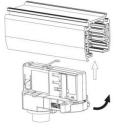

similar materials
- 5. Do not install at the place easy to loose, break and other instability surface
- 6. Do not impact or exert greater pressure on the lighting surface

## Cautions

- 1. Power off before replacement
- 2. Don't touch the lamp when light
- 3. Don't use it in sealed fixture
- 4. If not bright, blink, dimming and other fault, please contact our service staff firstly instead of repairing it by yourself
- 5. Consult competent electricians for technical support

# 4 Wire (3-Phase) Track Rail and Adapter Type







4 Wire (3-Phase) Rail

Adapter

Integrated Adapter

# **Adapter Installation Instructions**



1. Make sure the track adapter's positions are the same as the picture direction with the showed before installation.

2. The adapter flange is in the same track plane.



3. Track dadpter into the track.



4. Revolve the hand grip in place, select the power knob: phase 1/ phase 2/ phase 3. Can swing clockwise and anticlockwise.



# INDOOR / TRACKLIGHTS / ART TRACK / ART TRACK

Item code 86.T019.13Z1.02

### **Remove Instructions**



Turn the hand grip to the position as shown

## Integrated Adapter Installation Instructions





## **Remove Instructions**

showed before

installation.



track plane.

Turn the hand grip to the position as shown



clockwise and anticlockwise.

Remove the track adapter as shown