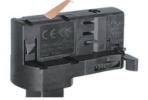

# **Adapter Installation Instructions**

1. Make sure the track adapter's positions are the same as the picture direction with the showed before installation.

2. The adapter flange is in the same track plane.

3. Track dadpter into the track.

4. Revolve the hand grip in place, select the power knob: phase 1/ phase 2/ phase 3. Can swing clockwise and anticlockwise.