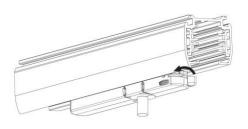

### **Remove Instructions**

Turn the hand grip to the position as shown

## **Remove Instructions**

showed before

installation.

track plane.

Turn the hand grip to the position as shown

clockwise and anticlockwise.

Remove the track adapter as shown