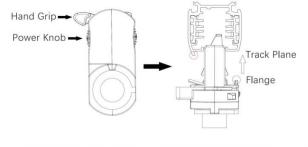

# **Adapter Installation Instructions**

1. Make sure the track adapter's positions are the same as the picture direction with the showed before installation.

2. The adapter flange is in the same track plane.

3. Track dadpter into the track.

4. Revolve the hand grip in place, select the power knob: phase 1/ phase 2/ phase 3. Can swing clockwise and anticlockwise.