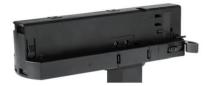

## Integrated Adapter Installation Instructions

### **Remove Instructions**

Turn the hand grip to the position as shown

## **Remove Instructions**

showed before

installation.

track plane.

Turn the hand grip to the position as shown

clockwise and anticlockwise.

Remove the track adapter as shown