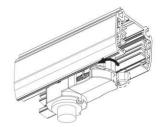

## **Remove Instructions**

showed before

installation.

track plane.

Turn the hand grip to the position as shown

clockwise and anticlockwise.

Remove the track adapter as shown