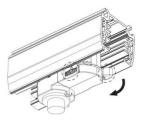

### **Remove Instructions**

Turn the hand grip to the position as shown

## **Remove Instructions**

showed before

installation.

track plane.

Turn the hand grip to the position as shown

clockwise and anticlockwise.

Remove the track adapter as shown