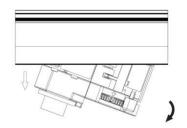

## **Remove Instructions**

Turn the hand grip to the position as shown

Remove the track adapter as shown