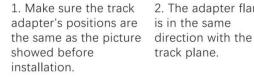

## **Integrated Adapter Installation Instructions**

- 1. Make sure the track adapter's positions are the same as the picture direction with the showed before installation.
- 2. The adapter flange is in the same track plane.
- 3. Track dadpter into the track.
- 4. Revolve the hand grip in place, select the power knob: phase 1/ phase 2/ phase 3. Can swing clockwise and anticlockwise.