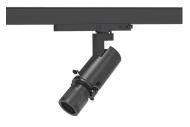

### INDOOR / TRACKLIGHTS / ART TRACK / **ART TRACK**

#### Item code 86.T019.13Z3.01

- Installation and wiring of luminaire must be in accordance with all applicable local codes.
- Installation, inspection, and maintenance of luminaires should be performed by a qualified electrician.
- DO NOT make or alter any open holes in the luminaire. Do not modify the luminaire.
- DO NOT install damaged product.
- Make sure electrical power is OFF before and during installation and maintenance.
- Make sure the equipment is properly grounded.
- Make sure the supply voltage is same as the rated fixture voltage.