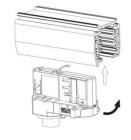

#### **Adapter Installation Instructions**

2. The adapter flange is in the same track plane.

3. Track dadpter into the track.

4. Revolve the hand grip in place, select the power knob: phase 1/ phase 2/ phase 3. Can swing clockwise and anticlockwise.

## **Integrated Adapter Installation Instructions**

- 1. Make sure the track adapter's positions are the same as the picture direction with the showed before installation.
- 2. The adapter flange is in the same track plane.
- 3. Track dadpter into the track.
- 4. Revolve the hand grip in place, select the power knob: phase 1/ phase 2/ phase 3. Can swing clockwise and anticlockwise.