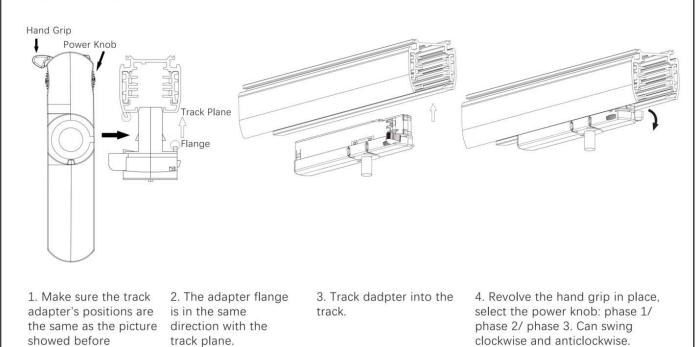

### Adapter Installation Instructions

1. Make sure the track adapter's positions are the same as the picture direction with the showed before installation.

2. The adapter flange is in the same track plane.

3. Track dadpter into the track.

4. Revolve the hand grip in place, select the power knob: phase 1/ phase 2/ phase 3. Can swing clockwise and anticlockwise.