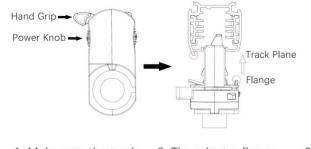

### Adapter Installation Instructions

1. Make sure the track adapter's positions are the same as the picture direction with the showed before installation.

2. The adapter flange is in the same track plane.

3. Track dadpter into the track.

4. Revolve the hand grip in place, select the power knob: phase 1/ phase 2/ phase 3. Can swing clockwise and anticlockwise.

#### **Remove Instructions**

Turn the hand grip to the position as shown