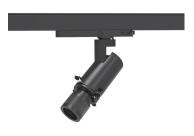

# INDOOR / TRACKLIGHTS / ART TRACK / ART TRACK

#### Item code 86.T019.13Z3.02

- Installation and wiring of luminaire must be in accordance with all applicable local codes.
- Installation, inspection, and maintenance of luminaires should be performed by a qualified
- electrician.
- DO NOT make or alter any open holes in the luminaire. Do not modify the luminaire.
- DO NOT install damaged product.
- Make sure electrical power is OFF before and during installation and maintenance.
- Make sure the equipment is properly grounded.
- Make sure the supply voltage is same as the rated fixture voltage.

#### INDOOR / TRACKLIGHTS / ART TRACK / ART TRACK

Item code 86.T019.13Z3.02

Please read all instructions before installation to avoid any problems.