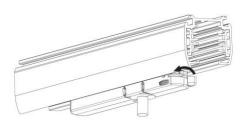

#### **Remove Instructions**

Turn the hand grip to the position as shown

### **Remove Instructions**

installation.

Turn the hand grip to the position as shown

Remove the track adapter as shown