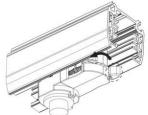

### Adapter Installation Instructions

1. Make sure the track adapter's positions are the same as the picture direction with the showed before installation.

2. The adapter flange is in the same track plane.

3. Track dadpter into the track.

4. Revolve the hand grip in place, select the power knob: phase 1/ phase 2/ phase 3. Can swing clockwise and anticlockwise.