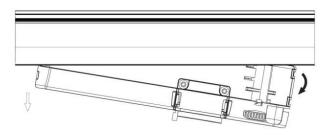

## Integrated Adapter Installation Instructions

Remove the track adapter as shown

### **Remove Instructions**

installation.

Turn the hand grip to the position as shown

Remove the track adapter as shown