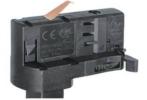

#### **Remove Instructions**

Turn the hand grip to the position as shown

## Integrated Adapter Installation Instructions

Remove the track adapter as shown

### **Remove Instructions**

installation.

Turn the hand grip to the position as shown

Remove the track adapter as shown