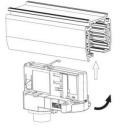

## Integrated Adapter Installation Instructions

Remove the track adapter as shown

### **Remove Instructions**

installation.

Turn the hand grip to the position as shown

Remove the track adapter as shown