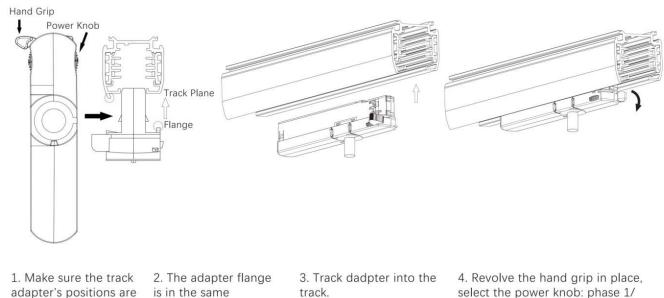

# **Adapter Installation Instructions**

1. Make sure the track adapter's positions are the same as the picture direction with the showed before installation.

2. The adapter flange is in the same track plane.

3. Track dadpter into the track.

4. Revolve the hand grip in place, select the power knob: phase 1/ phase 2/ phase 3. Can swing clockwise and anticlockwise.