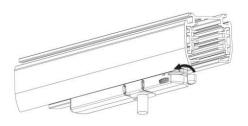

r

# **Adapter Installation Instructions**



1. Make sure the track adapter's positions are the same as the picture direction with the showed before installation.

2. The adapter flange is in the same track plane.



3. Track dadpter into the track.



4. Revolve the hand grip in place, select the power knob: phase 1/ phase 2/ phase 3. Can swing clockwise and anticlockwise.



#### INDOOR / TRACKLIGHTS / ART TRACK / **ART TRACK**

Item code 86.T019.14Z1.01

### **Remove Instructions**



Turn the hand grip to the position as shown

## **Integrated Adapter Installation Instructions**





the same as the picture direction with the showed before installation.

track plane.

select the power knob: phase 1/ phase 2/ phase 3. Can swing clockwise and anticlockwise.

## **Remove Instructions**



Turn the hand grip to the position as shown



Remove the track adapter as shown