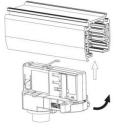

### **Remove Instructions**

Turn the hand grip to the position as shown

## **Remove Instructions**

Turn the hand grip to the position as shown

Remove the track adapter as shown