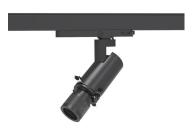

# INDOOR / TRACKLIGHTS / ART TRACK / ART TRACK

### Item code 86.T019.14Z1.01

- Installation and wiring of luminaire must be in accordance with all applicable local codes.
- Installation, inspection, and maintenance of luminaires should be performed by a qualified
- electrician.
- DO NOT make or alter any open holes in the luminaire. Do not modify the luminaire.
- DO NOT install damaged product.
- Make sure electrical power is OFF before and during installation and maintenance.
- Make sure the equipment is properly grounded.
- Make sure the supply voltage is same as the rated fixture voltage.

### INDOOR / TRACKLIGHTS / ART TRACK / ART TRACK

Item code 86.T019.14Z1.01

Please read all instructions before installation to avoid any problems.